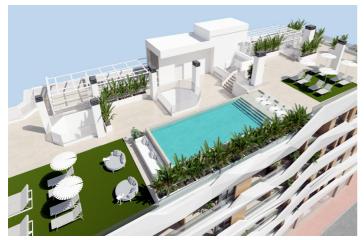

# Costa Blanca South, Guardamar del Segura

NEW BUILD RESIDENTIAL IN GUARDAMAR DEL SEGURA New Build residential of apartments and penthouses in Guardamar del Segura. This outstanding building is the perfect choice thanks to its proximity to the beach and a wide range of services. Its facilities will include a swimming pool and rooftop solarium, providing a space for residents to relax and enjoy. Modern properties with 2 and 3 bedrooms, 2 bathrooms, a bright living-dining room with integrated kitchen and a cosy terrace. All properties will be equipped with air conditioning and home automation, allowing residents to control and automate various aspects of the home, providing comfort and energy efficiency. The kitchen will feature high quality appliances, including oven, dishwasher, fridge-freezer, extractor hood and induction hob, ensuring a functional and modern space for cooking and enjoying meals with company. In addition, there is the option to purchase a parking space and storage room in the same building, providing greater convenience and storage space for residents. Residential is in a privileged location, close to the beach and surrounded by a wide variety of services and amenities, such as restaurants, shops, supermarkets and leisure areas. Guardamar del Segura, known for its beautiful fine sandy beaches and natural environment, offers a quiet and relaxed lifestyle, without renouncing the necessary facilities within easy reach.

#### Features:

Features Near Commercial Center Double Bedrooms: 2 Near Bus Route Location: Coastal Useable Build Space: 61 Msq. Communal Pool Beach: 100 Meters Parking - Space Terrace: 6 Msq. Gated Near Schools Air Conditioning: Yes, Pre-Installed Elevator/Lift CO2 Emission Rating B