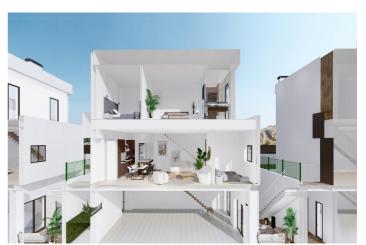

## **NEW BUILD VILLAS IN FINESTRAT**

Residential of modern villas has been meticulously designed to capture the beauty of Sierra Cortina and the Mediterranean in every corner.

Villas build over 2 floors and has 3 bedrooms, 3 bathrooms, open plan kitchen with lounge, build-in wardrobes, equipped kitchen, private garden with the pool and parking.

This villas also features a basement and an English courtyard, providing additional spaces and various possibilities to personalise the home according to your tastes and needs.

Residential located next to two golf courses, theme parks, a large shopping centre and a few minutes from the beaches of Benidorm