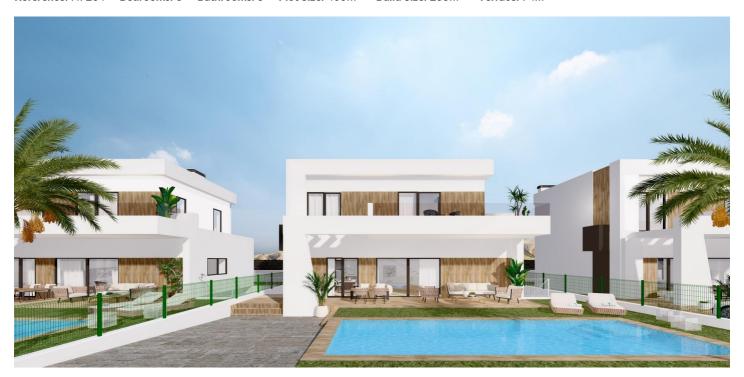

## **NEW BUILD VILLAS IN FINESTRAT**

Residential of modern villas has been meticulously designed to capture the beauty of Sierra Cortina and the Mediterranean in every corner.

Villas build over 2 floors and has 3 bedrooms, 3 bathrooms, open plan kitchen with lounge, build-in wardrobes, equipped kitchen, private garden with the pool and parking.

This villas also features a basement and an English courtyard, providing additional spaces and various possibilities to personalise the home according to your tastes and needs.

Residential located next to two golf courses, theme parks, a large shopping centre and a few minutes from the beaches of Benidorm