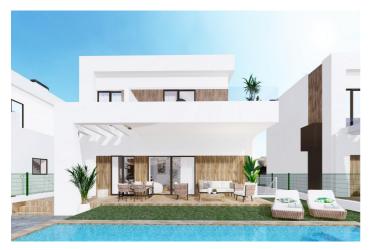

## **NEW BUILD VILLAS IN FINESTRAT**

Residential of modern villas has been meticulously designed to capture the beauty of Sierra Cortina and the Mediterranean in every corner.

Villas build over 2 floors and has 3 bedrooms, 3 bathrooms, open plan kitchen with lounge, build-in wardrobes, equipped kitchen, private garden with the pool and parking.

## **Features:**

**Features** 

Garden

Useable Build Space: 120 Msq.

Double Bedrooms: 3 Near Commercial Center

**Private Pool** 

Near Golf / Golf Resort Property

Under-Build / Basement