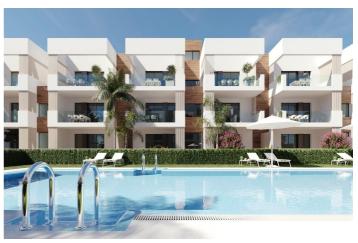

## Costa Calida, San Pedro del Pinatar

NEW BUILD RESIDENTIAL IN SAN PEDRO DEL PINATAR New Build residential complex of modern apartments and penthouses in San Pedro Del Pinatar . Apartments and penthouses with 2 and 3 bedrooms, 2 bathrooms, with open plan kitchen with living area, large terraces, fitted wardrobes, fully equipped bathrooms, terraces. Ground floor apartments has aprivate garden and top floor penthouses has private solarium. Each property has underground parking with storage rooms Landscaping and gardening in the common areas with a careful selection of species appropriate for the area. Complete installation of swimming pool with gresite finish, built-in lighting and with purification system and equipment in a built-in, floor-recessed cabin. San Pedro del Pinatar's privileged location on the Mar Menor and Mediterranean coastline it attracts those with an interest in sailing and watersports, providing marina mooring and sailing clubs, while the beaches and natural mud baths attract those seeking safe sun, sea and sand. San Pedro del Pinatar has an established community and offers an excellent range of activities, including covered swimming pool and sports facilities, as well as a year round programme of social activities by the pleasant winter weather. The benefits of the mud baths, typical of the region, or the calm waters of the Mar Menor, have favoured the growth of Lo Pagán, which currently has all kind of amenities. In addition, it has an excellent location, just 5 minutes from the Commercial Centre Dos Mares. Murcia/Corvera airport is 30 minutes away and Alicante airport is an hour drive away.