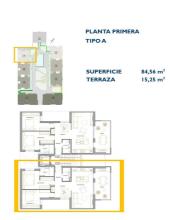

## Apartment for sale in San Pedro del Pinatar, San Pedro del Pinatar

249,900 €

Reference: N8081 Bedrooms: 2 Bathrooms: 2 Build Size: 84m<sup>2</sup>

Terrace: 15m<sup>2</sup>

## **Features:**

Features

Useable Build Space: 74 Msq.

**Near Commercial Center** 

Beach: 2500 Meters Double Bedrooms: 2

Near Bus Route

Location: Coastal, Urbanisation

Communal Pool Terrace: 15 Msq. Parking - Space