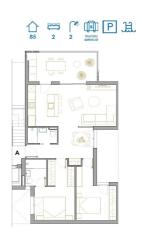

## Apartment for sale in San Pedro del Pinatar, San Pedro del Pinatar

249,900 €

Reference: N8081 Bedrooms: 2 Bathrooms: 2 Build Size: 84m<sup>2</sup>

Terrace: 15m<sup>2</sup>

## **Features:**

Features

Useable Build Space: 74 Msq.

**Near Commercial Center** 

Beach: 2500 Meters Double Bedrooms: 2

Near Bus Route

Location: Coastal, Urbanisation

Communal Pool Terrace: 15 Msq. Parking - Space