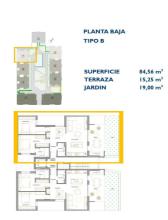

## Apartment for sale in San Pedro del Pinatar, San Pedro del Pinatar

254,900 €

Reference: N8079 Bedrooms: 2 Bathrooms: 2

Plot Size: 19m<sup>2</sup>

Build Size: 84m<sup>2</sup>

Terrace: 15m<sup>2</sup>