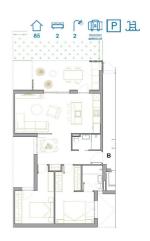

## Apartment for sale in San Pedro del Pinatar, San Pedro del Pinatar

254,900 €

Reference: N8079 Bedrooms: 2 Bathrooms: 2

Plot Size: 19m<sup>2</sup>

Build Size: 84m<sup>2</sup>

Terrace: 15m<sup>2</sup>

## **Features:**

Features Energy Rating
Garden B

Useable Build Space: 74 Msq. Near Commercial Center

Near Commercial Cente Beach: 2500 Meters Double Bedrooms: 2 Near Bus Route

Location: Coastal, Urbanisation

Communal Pool Terrace: 15 Msq. Parking - Space

Air Conditioning: Pre-Installed

Gated

Number of Parking Spaces: 1

Near Schools Elevator/Lift **CO2** Emission Rating

В