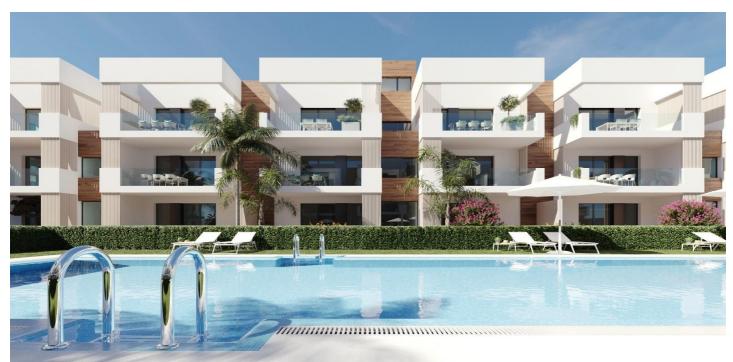

## Costa Calida, San Pedro del Pinatar

NEW BUILD RESIDENTIAL IN SAN PEDRO DEL PINATAR New Build residential complex of modern apartments and penthouses in San Pedro Del Pinatar . Apartments and penthouses with 2 and 3 bedrooms, 2 bathrooms, with open plan kitchen with living area, large terraces, fitted wardrobes, fully equipped bathrooms, terraces. Ground floor apartments has aprivate garden and top floor penthouses has private solarium. Each property has underground parking with storage rooms Landscaping and gardening in the common areas with a careful selection of species appropriate for the area. Complete installation of swimming pool with gresite finish, built-in lighting and with purification system and equipment in a built-in, floor-recessed cabin. San Pedro del Pinatar's privileged location on the Mar Menor and Mediterranean coastline it attracts those with an interest in sailing and watersports, providing marina mooring and sailing clubs, while the beaches and natural mud baths attract those seeking safe sun, sea and sand. San Pedro del Pinatar has an established community and offers an excellent range of activities, including covered swimming pool and sports facilities, as well as a year round programme of social activities by the pleasant winter weather. The benefits of the mud baths, typical of the region, or the calm waters of the Mar Menor, have favoured the growth of Lo Pagán, which currently has all kind of amenities. In addition, it has an excellent location, just 5 minutes from the Commercial Centre Dos Mares. Murcia/Corvera airport is 30 minutes away and Alicante airport is an hour drive away.