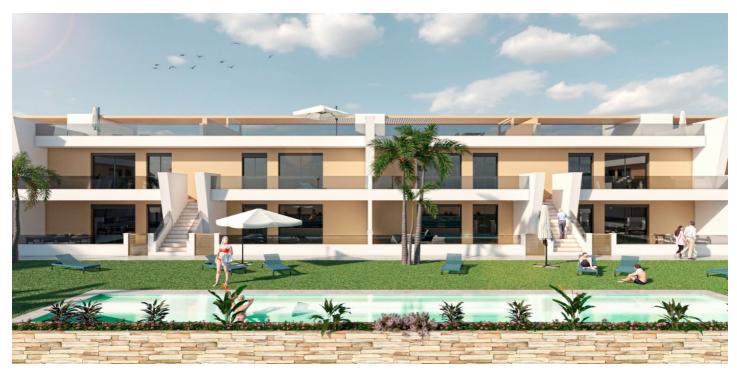

# Costa Calida, San Pedro del Pinatar

NEW BUILD BUNGALOW APARTMENTS IN SAN PEDRO DEL PINATAR

New Build residential complex of beautiful modern 3 bedrooms bungalow apartments in San Pedro Del Pinatar .

The ground floor bungalow have a terrace with private garden. The top floor bungalow have a large solarium.

All bungalows has a parking space.

It has common garden area with swimming pool.

San Pedro del Pinatar's privileged location on the Mar Menor and Mediterranean coastline it attracts those with an interest in sailing and watersports, providing marina mooring and sailing clubs, while the beaches and natural mud baths attract those seeking safe sun, sea and sand.

San Pedro del Pinatar has an established community and offers an excellent range of activities, including covered swimming pool and sports facilities, as well as a year round programme of social activities by the pleasant winter weather. The benefits of the mud baths, typical of the region, or the calm waters of the Mar Menor, have favoured the growth of Lo Pagán, which currently has all kind of amenities. In addition, it has an excellent location, just 5 minutes from the Commercial Centre Dos Mares.