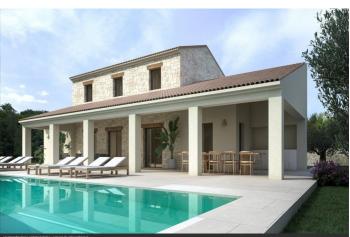

## Detached Villa for sale in Moraira, Teulada

1,795,000 €

Reference: N6425 Bedrooms: 4 Bathrooms: 4 Plot Size: 13,000m<sup>2</sup> Build Size: 346m<sup>2</sup> Terrace: 300m<sup>2</sup>

PLANTA BAJA

## Costa Blanca North, Moraira

Newly built villa in Teulada with mountain views On the ground floor we find a large living-dining area and open plan kitchen, master bedroom with walking wardrobe and bathroom, front terrace with access to the pool. On the first floor is 3 bedrooms with fitted wardrobes, 3 bathrooms en suite. As well here you have basement of 81m2 with wine celler. Villa will be build using high quality materials. The kitchen will be chosen by the client, kitchen cabinets, worktop and appliances. Air conditioning with climate control system (condense) in the living rooms and bedrooms. Mitsubishi brand. The swimming pool will be built with an outdoor shower (hot/cold water connection). Automatic entrance gate for the cars with remote control and automatic pedestrian door. Garden to be chosen by the client. Moraira is a small town with with good restaurants, bars and plenty of supermarkets around. There is a very pleasant beach right next to town that is great for families. The seafront offers tremendous views of Penon Ifach across the bay in Calpe. The coast road getting there is well worth doing with some spectacular views. Moraira situated about 1 hour 15 minutes North up the A7 from Alicante airport its fairly easy to get to. It's about the same distance or a little less South from Valencia airport.