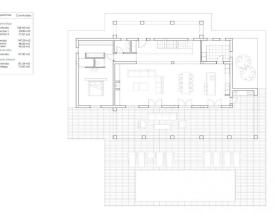

## Detached Villa for sale in Moraira, Teulada

1,795,000 €

Reference: N6425 Bedrooms: 4 Bathrooms: 4 Plot Size: 13,000m<sup>2</sup> Build Size: 346m<sup>2</sup> Terrace: 300m<sup>2</sup>

PLANTA BAJA

## Costa Blanca North, Moraira

Newly built villa in Teulada with mountain views On the ground floor we find a large living-dining area and open plan kitchen, master bedroom with walking wardrobe and bathroom, front terrace with access to the pool. On the first floor is 3 bedrooms with fitted wardrobes, 3 bathrooms en suite. As well here you have basement of 81m2 with wine celler. Villa will be build using high quality materials. The kitchen will be chosen by the client, kitchen cabinets, worktop and appliances. Air conditioning with climate control system (condense) in the living rooms and bedrooms. Mitsubishi brand. The swimming pool will be built with an outdoor shower (hot/cold water connection). Automatic entrance gate for the cars with remote control and automatic pedestrian door. Garden to be chosen by the client. Moraira is a small town with with good restaurants, bars and plenty of supermarkets around. There is a very pleasant beach right next to town that is great for families. The seafront offers tremendous views of Penon Ifach across the bay in Calpe. The coast road getting there is well worth doing with some spectacular views. Moraira situated about 1 hour 15 minutes North up the A7 from Alicante airport its fairly easy to get to. It's about the same distance or a little less South from Valencia airport.