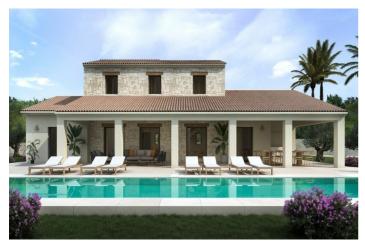

## Detached Villa for sale in Moraira, Teulada

1,795,000 €

Reference: N6425 Bedrooms: 4 Bathrooms: 4 Plot Size: 13,000m<sup>2</sup> Build Size: 346m<sup>2</sup> Terrace: 300m<sup>2</sup>

PLANTA BAJA

## Costa Blanca North, Moraira

Newly built villa in Teulada with mountain views On the ground floor we find a large living-dining area and open plan kitchen, master bedroom with walking wardrobe and bathroom, front terrace with access to the pool. On the first floor is 3 bedrooms with fitted wardrobes, 3 bathrooms en suite. As well here you have basement of 81m2 with wine celler. Villa will be build using high quality materials. The kitchen will be chosen by the client, kitchen cabinets, worktop and appliances. Air conditioning with climate control system (condense) in the living rooms and bedrooms. Mitsubishi brand. The swimming pool will be built with an outdoor shower (hot/cold water connection). Automatic entrance gate for the cars with remote control and automatic pedestrian door. Garden to be chosen by the client. Moraira is a small town with with good restaurants, bars and plenty of supermarkets around. There is a very pleasant beach right next to town that is great for families. The seafront offers tremendous views of Penon Ifach across the bay in Calpe. The coast road getting there is well worth doing with some spectacular views. Moraira situated about 1 hour 15 minutes North up the A7 from Alicante airport its fairly easy to get to. It's about the same distance or a little less South from Valencia airport.