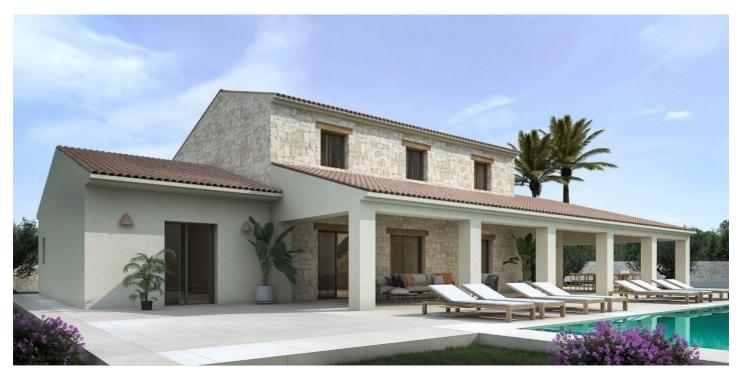

## Detached Villa for sale in Moraira, Teulada

1,795,000 €

Reference: N6425 Bedrooms: 4 Bathrooms: 4 Plot Size: 13,000m<sup>2</sup> Build Size: 346m<sup>2</sup> Terrace: 300m<sup>2</sup>

PLANTA BAJA

## Costa Blanca North, Moraira

Newly built villa in Teulada with mountain views On the ground floor we find a large living-dining area and open plan kitchen, master bedroom with walking wardrobe and bathroom, front terrace with access to the pool. On the first floor is 3 bedrooms with fitted wardrobes, 3 bathrooms en suite. As well here you have basement of 81m2 with wine celler. Villa will be build using high quality materials. The kitchen will be chosen by the client, kitchen cabinets, worktop and appliances. Air conditioning with climate control system (condense) in the living rooms and bedrooms. Mitsubishi brand. The swimming pool will be built with an outdoor shower (hot/cold water connection). Automatic entrance gate for the cars with remote control and automatic pedestrian door. Garden to be chosen by the client. Moraira is a small town with with good restaurants, bars and plenty of supermarkets around. There is a very pleasant beach right next to town that is great for families. The seafront offers tremendous views of Penon Ifach across the bay in Calpe. The coast road getting there is well worth doing with some spectacular views. Moraira situated about 1 hour 15 minutes North up the A7 from Alicante airport its fairly easy to get to. It's about the same distance or a little less South from Valencia airport.