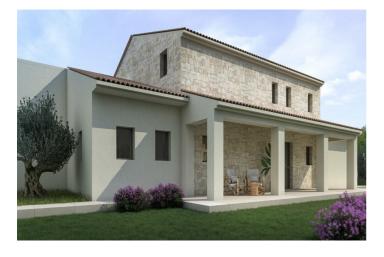

## Detached Villa for sale in Moraira, Teulada

1,795,000 €

Reference: N6425 Bedrooms: 4 Bathrooms: 4 Plot Size: 13,000m<sup>2</sup> Build Size: 346m<sup>2</sup> Terrace: 300m<sup>2</sup>

PLANTA BAJA

## Costa Blanca North, Moraira

Newly built villa in Teulada with mountain views On the ground floor we find a large living-dining area and open plan kitchen, master bedroom with walking wardrobe and bathroom, front terrace with access to the pool. On the first floor is 3 bedrooms with fitted wardrobes, 3 bathrooms en suite. As well here you have basement of 81m2 with wine celler. Villa will be build using high quality materials. The kitchen will be chosen by the client, kitchen cabinets, worktop and appliances. Air conditioning with climate control system (condense) in the living rooms and bedrooms. Mitsubishi brand. The swimming pool will be built with an outdoor shower (hot/cold water connection). Automatic entrance gate for the cars with remote control and automatic pedestrian door. Garden to be chosen by the client. Moraira is a small town with with good restaurants, bars and plenty of supermarkets around. There is a very pleasant beach right next to town that is great for families. The seafront offers tremendous views of Penon Ifach across the bay in Calpe. The coast road getting there is well worth doing with some spectacular views. Moraira situated about 1 hour 15 minutes North up the A7 from Alicante airport its fairly easy to get to. It's about the same distance or a little less South from Valencia airport.