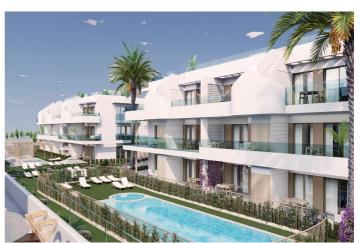

## NEW BUILD RESIDENTIAL COMPLEX IN PILAR DE LA HORADADA

New Build residential of apartments and penthouses with exceptional finishes in Pilar de la Horadada.

Ground floor apartments with private gardens, middle floor apartments with large terraces and top floor penthouses with private solariums.

All the terraces are south-facing.

Automatic gates in the residential, both for pedestrian access and vehicle access.

The building is surrounded by gardens, it will also have a communal swimming pool, parking inside the complex and each property has its own private storage room.