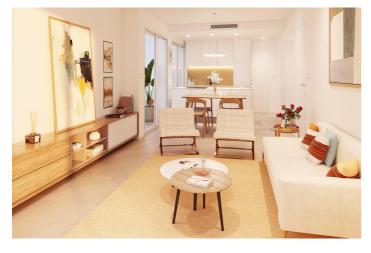

The kitchen is delivered fully furnished, leaving enough space for you to choose the appliances according to your preferences.

Only noble materials have been used, such as interior carpentry made entirely of wood and exterior Climalit/aluminium windows, ideal both for their design and for the high thermal-acoustic level they have.