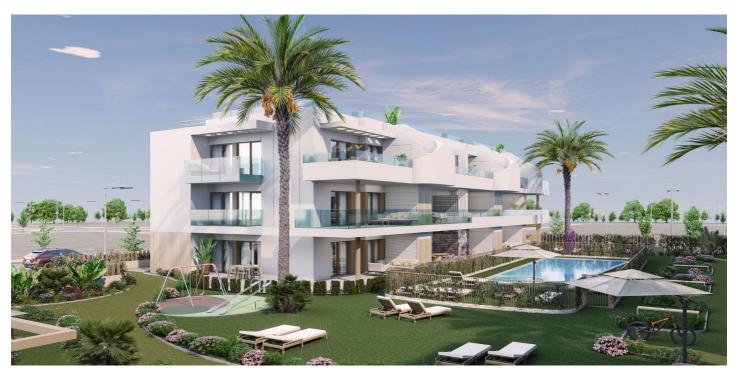

## NEW BUILD RESIDENTIAL COMPLEX IN PILAR DE LA HORADADA

New Build residential of apartments and penthouses with exceptional finishes in Pilar de la Horadada.

Ground floor apartments with private gardens, middle floor apartments with large terraces and top floor penthouses with private solariums.

All the terraces are south-facing.

Automatic gates in the residential, both for pedestrian access and vehicle access.

The building is surrounded by gardens, it will also have a communal swimming pool, parking inside the complex and each property has its own private storage room.