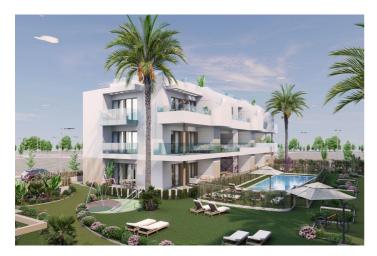

## Costa Blanca South, Pilar de la Horadada

NEW BUILD RESIDENTIAL COMPLEX IN PILAR DE LA HORADADA New Build residential of apartments and penthouses with exceptional finishes in Pilar de la Horadada. Ground floor apartments with private gardens, middle floor apartments with large terraces and top floor penthouses with private solariums. The kitchen is delivered fully furnished, leaving enough space for you to choose the appliances according to your preferences. Only noble materials have been used, such as interior carpentry made entirely of wood and exterior Climalit/aluminium windows, ideal both for their design and for the high thermal-acoustic level they have. All the terraces are south-facing. Automatic gates in the residential, both for pedestrian access and vehicle access. The building is surrounded by gardens, it will also have a communal swimming pool, parking inside the complex and each property has its own private storage room. In the vicinity of this residential complex you will find all the facilities of public transport, schools, supermarkets, shopping centres, golf courses and fantastic municipal parks with their children's playgrounds. Everything at your fingertips so that you can enjoy an excellent location. Pilar de la Horadada is a typical Spanish village in the most southern part of the Costa Blanca. The large main street has supermarkets, lots of shops, restaurants and bars and some lovely squares. The beautiful beaches of Torre de la Horadada and Mil Palmeras with fine sand promenade is just 5 minutes away. The airports of Corvera (Murcia) and Alicante are respectively 40 and 55 minutes away.

## Features:

Features Garden Near Commercial Center Double Bedrooms: 2 Near Bus Route Location: Coastal, Urbanisation Useable Build Space: 58 Msq. **Communal Pool** Terrace: 16 Msq. Parking - Space Air Conditioning: Pre-Installed Gated Number of Parking Spaces: 1 Beach: 2000 Meters **Near Schools** Elevator/Lift