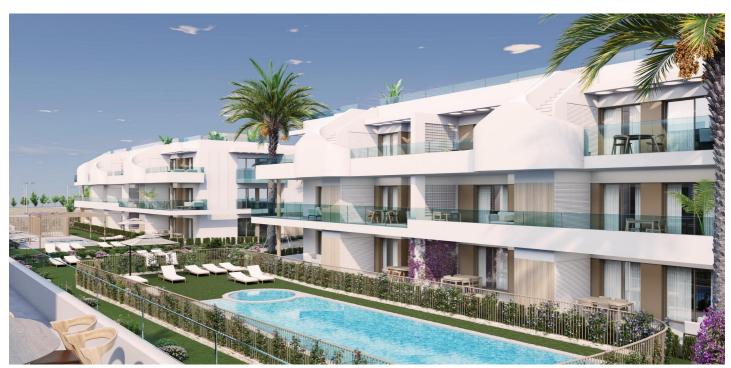

## Costa Blanca South, Pilar de la Horadada

NEW BUILD RESIDENTIAL COMPLEX IN PILAR DE LA HORADADA New Build residential of apartments and penthouses with exceptional finishes in Pilar de la Horadada. Ground floor apartments with private gardens, middle floor apartments with large terraces and top floor penthouses with private solariums. The kitchen is delivered fully furnished, leaving enough space for you to choose the appliances according to your preferences. Only noble materials have been used, such as interior carpentry made entirely of wood and exterior Climalit/aluminium windows, ideal both for their design and for the high thermal-acoustic level they have. All the terraces are south-facing. Automatic gates in the residential, both for pedestrian access and vehicle access. The building is surrounded by gardens, it will also have a communal swimming pool, parking inside the complex and each property has its own private storage room. In the vicinity of this residential complex you will find all the facilities of public transport, schools, supermarkets, shopping centres, golf courses and fantastic municipal parks with their children's playgrounds. Everything at your fingertips so that you can enjoy an excellent location. Pilar de la Horadada is a typical Spanish village in the most southern part of the Costa Blanca. The large main street has supermarkets, lots of shops, restaurants and bars and some lovely squares. The beautiful beaches of Torre de la Horadada and Mil Palmeras with fine sand promenade is just 5 minutes away. The airports of Corvera (Murcia) and Alicante are respectively 40 and 55 minutes away.

## Features:

Features Garden Near Commercial Center Double Bedrooms: 2 Near Bus Route Location: Coastal, Urbanisation Useable Build Space: 58 Msq. **Communal Pool** Terrace: 16 Msq. Parking - Space Air Conditioning: Pre-Installed Gated Number of Parking Spaces: 1 Beach: 2000 Meters **Near Schools** Elevator/Lift