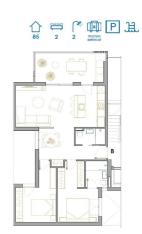

## Penthouse for sale in San Pedro del Pinatar, San Pedro del Pinatar

264,900 €

Reference: N8083 Bedrooms: 2 Bathrooms: 2 Build Size: 84m<sup>2</sup>

Terrace: 50m<sup>2</sup>

## **Features:**

**Features Energy Rating CO2** Emission Rating

Terrace: 50 Msq.

Useable Build Space: 74 Msq.

Solarium: Yes

**Near Commercial Center** Beach: 2500 Meters Double Bedrooms: 2 **Near Bus Route** 

Location: Coastal, Urbanisation

**Communal Pool** Parking - Space

Air Conditioning: Pre-Installed

Gated

Number of Parking Spaces: 1

**Near Schools** Elevator/Lift

В