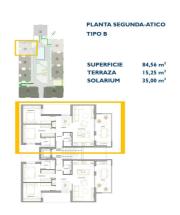

## Penthouse for sale in San Pedro del Pinatar, San Pedro del Pinatar

264,900 €

Reference: N8083 Bedrooms: 2 Bathrooms: 2 Build Size: 84m<sup>2</sup>

Terrace: 50m<sup>2</sup>

## **Features:**

**Features Energy Rating CO2** Emission Rating

Terrace: 50 Msq.

Useable Build Space: 74 Msq.

Solarium: Yes

**Near Commercial Center** Beach: 2500 Meters Double Bedrooms: 2 **Near Bus Route** 