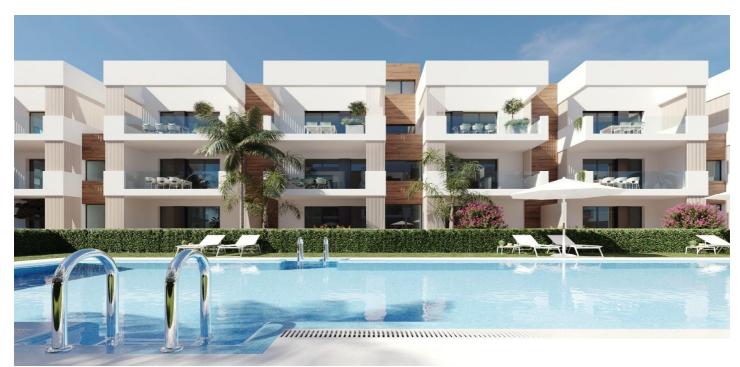

## Costa Calida, San Pedro del Pinatar

NEW BUILD RESIDENTIAL IN SAN PEDRO DEL PINATAR New Build residential complex of modern apartments and penthouses in San Pedro Del Pinatar . Apartments and penthouses with 2 and 3 bedrooms, 2 bathrooms, with open plan kitchen with living area, large terraces, fitted wardrobes, fully equipped bathrooms, terraces. Ground floor apartments has aprivate garden and top floor penthouses has private solarium. Each property has underground parking with storage rooms Landscaping and gardening in the common areas with a careful selection of species appropriate for the area. Complete installation of swimming pool with gresite finish, built-in lighting and with purification system and equipment in a built-in, floor-recessed cabin. San Pedro del Pinatar's privileged location on the Mar Menor and Mediterranean coastline it attracts those with an interest in sailing and watersports, providing marina mooring and sailing clubs, while the beaches and natural mud baths attract those seeking safe sun, sea and sand. San Pedro del Pinatar has an established community and offers an excellent range of activities, including covered swimming pool and sports facilities, as well as a year round programme of social activities by the pleasant winter weather. The benefits of the mud baths, typical of the region, or the calm waters of the Mar Menor, have favoured the growth of Lo Pagán, which currently has all kind of amenities. In addition, it has an excellent location, just 5 minutes from the Commercial Centre Dos Mares. Murcia/Corvera airport is 30 minutes away and Alicante airport is an hour drive away.

## **Features:**

**Features Energy Rating CO2** Emission Rating

Terrace: 50 Msq.

Useable Build Space: 74 Msq.

Solarium: Yes

**Near Commercial Center** Beach: 2500 Meters Double Bedrooms: 2 **Near Bus Route** 

Location: Coastal, Urbanisation

**Communal Pool** Parking - Space

Air Conditioning: Pre-Installed

Gated

Number of Parking Spaces: 1

**Near Schools** Elevator/Lift

В