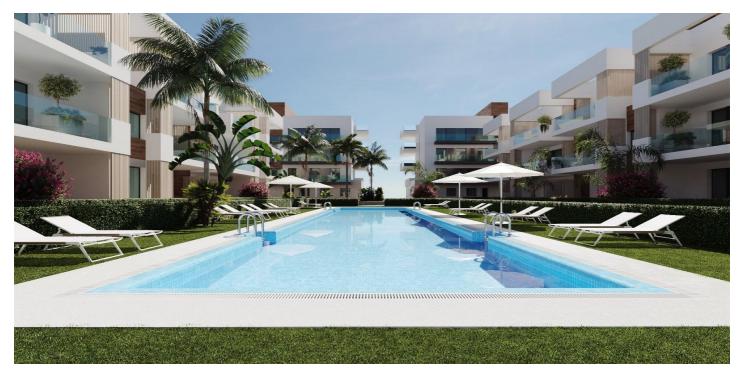

## Costa Calida, San Pedro del Pinatar

NEW BUILD RESIDENTIAL IN SAN PEDRO DEL PINATAR New Build residential complex of modern apartments and penthouses in San Pedro Del Pinatar . Apartments and penthouses with 2 and 3 bedrooms, 2 bathrooms, with open plan kitchen with living area, large terraces, fitted wardrobes, fully equipped bathrooms, terraces. Ground floor apartments has aprivate garden and top floor penthouses has private solarium. Each property has underground parking with storage rooms Landscaping and gardening in the common areas with a careful selection of species appropriate for the area. Complete installation of swimming pool with gresite finish, built-in lighting and with purification system and equipment in a built-in, floor-recessed cabin. San Pedro del Pinatar's privileged location on the Mar Menor and Mediterranean coastline it attracts those with an interest in sailing and watersports, providing marina mooring and sailing clubs, while the beaches and natural mud baths attract those seeking safe sun, sea and sand. San Pedro del Pinatar has an established community and offers an excellent range of activities, including covered swimming pool and sports facilities, as well as a year round programme of social activities by the pleasant winter weather. The benefits of the mud baths, typical of the region, or the calm waters of the Mar Menor, have favoured the growth of Lo Pagán, which currently has all kind of amenities. In addition, it has an excellent location, just 5 minutes from the Commercial Centre Dos Mares. Murcia/Corvera airport is 30 minutes away and Alicante airport is an hour drive away.

## Features:

Features Solarium: Yes **Double Bedrooms: 3** Near Commercial Center Beach: 2500 Meters Near Bus Route Location: Coastal, Urbanisation **Communal Pool** Parking - Space Air Conditioning: Pre-Installed Terrace: 79 Msq. Gated Number of Parking Spaces: 1 **Near Schools** Useable Build Space: 115 Msq. Elevator/Lift