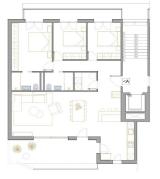

# del Pinatar

Reference: N8084 Bedrooms: 3 Bathrooms: 2 Build Size: 133m<sup>2</sup> Terrace: 79m<sup>2</sup>

Page: 1 / 3

## Features:

Features Solarium: Yes **Double Bedrooms: 3** Near Commercial Center Beach: 2500 Meters Near Bus Route Location: Coastal, Urbanisation **Communal Pool** Parking - Space Air Conditioning: Pre-Installed Terrace: 79 Msq. Gated Number of Parking Spaces: 1 **Near Schools** Useable Build Space: 115 Msq. Elevator/Lift