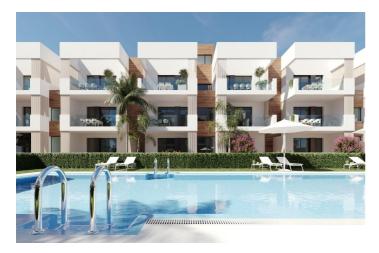

## Costa Calida, San Pedro del Pinatar

NEW BUILD RESIDENTIAL IN SAN PEDRO DEL PINATAR New Build residential complex of modern apartments and penthouses in San Pedro Del Pinatar . Apartments and penthouses with 2 and 3 bedrooms, 2 bathrooms, with open plan kitchen with living area, large terraces, fitted wardrobes, fully equipped bathrooms, terraces. Ground floor apartments has aprivate garden and top floor penthouses has private solarium. Each property has underground parking with storage rooms Landscaping and gardening in the common areas with a careful selection of species appropriate for the area. Complete installation of swimming pool with gresite finish, built-in lighting and with purification system and equipment in a built-in, floor-recessed cabin. San Pedro del Pinatar's privileged location on the Mar Menor and Mediterranean coastline it attracts those with an interest in sailing and watersports, providing marina mooring and sailing clubs, while the beaches and natural mud baths attract those seeking safe sun, sea and sand. San Pedro del Pinatar has an established community and offers an excellent range of activities, including covered swimming pool and sports facilities, as well as a year round programme of social activities by the pleasant winter weather. The benefits of the mud baths, typical of the region, or the calm waters of the Mar Menor, have favoured the growth of Lo Pagán, which currently has all kind of amenities. In addition, it has an excellent location, just 5 minutes from the Commercial Centre Dos Mares. Murcia/Corvera airport is 30 minutes away and Alicante airport is an hour drive away.

## Features:

Features Solarium: Yes **Double Bedrooms: 3** Near Commercial Center Beach: 2500 Meters Near Bus Route Location: Coastal, Urbanisation **Communal Pool** Parking - Space Air Conditioning: Pre-Installed Terrace: 79 Msq. Gated Number of Parking Spaces: 1 **Near Schools** Useable Build Space: 115 Msq. Elevator/Lift