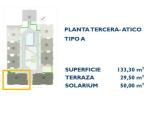

# del Pinatar

Reference: N8084 Bedrooms: 3 Bathrooms: 2 Build Size: 133m<sup>2</sup> Terrace: 79m<sup>2</sup>

Page: 1 / 3

## Features:

Features Solarium: Yes **Double Bedrooms: 3** Near Commercial Center Beach: 2500 Meters Near Bus Route Location: Coastal, Urbanisation **Communal Pool** Parking - Space Air Conditioning: Pre-Installed Terrace: 79 Msq. Gated Number of Parking Spaces: 1 **Near Schools** Useable Build Space: 115 Msq. Elevator/Lift