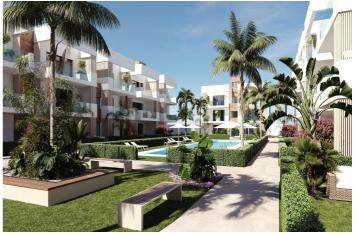

## Costa Calida, San Pedro del Pinatar

NEW BUILD RESIDENTIAL IN SAN PEDRO DEL PINATAR New Build residential complex of modern apartments and penthouses in San Pedro Del Pinatar . Apartments and penthouses with 2 and 3 bedrooms, 2 bathrooms, with open plan kitchen with living area, large terraces, fitted wardrobes, fully equipped bathrooms, terraces. Ground floor apartments has aprivate garden and top floor penthouses has private solarium. Each property has underground parking with storage rooms Landscaping and gardening in the common areas with a careful selection of species appropriate for the area. Complete installation of swimming pool with gresite finish, built-in lighting and with purification system and equipment in a built-in, floor-recessed cabin. San Pedro del Pinatar's privileged location on the Mar Menor and Mediterranean coastline it attracts those with an interest in sailing and watersports, providing marina mooring and sailing clubs, while the beaches and natural mud baths attract those seeking safe sun, sea and sand. San Pedro del Pinatar has an established community and offers an excellent range of activities, including covered swimming pool and sports facilities, as well as a year round programme of social activities by the pleasant winter weather. The benefits of the mud baths, typical of the region, or the calm waters of the Mar Menor, have favoured the growth of Lo Pagán, which currently has all kind of amenities. In addition, it has an excellent location, just 5 minutes from the Commercial Centre Dos Mares. Murcia/Corvera airport is 30 minutes away and Alicante airport is an hour drive away.

## Features:

Features Solarium: Yes **Double Bedrooms: 3** Near Commercial Center Beach: 2500 Meters Near Bus Route Location: Coastal, Urbanisation **Communal Pool** Parking - Space Air Conditioning: Pre-Installed Terrace: 79 Msq. Gated Number of Parking Spaces: 1 **Near Schools** Useable Build Space: 115 Msq. Elevator/Lift