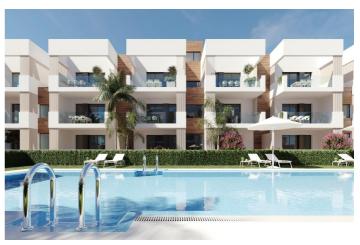

## Costa Calida, San Pedro del Pinatar

NEW BUILD RESIDENTIAL IN SAN PEDRO DEL PINATAR New Build residential complex of modern apartments and penthouses in San Pedro Del Pinatar . Apartments and penthouses with 2 and 3 bedrooms, 2 bathrooms, with open plan kitchen with living area, large terraces, fitted wardrobes, fully equipped bathrooms, terraces. Ground floor apartments has aprivate garden and top floor penthouses has private solarium. Each property has underground parking with storage rooms Landscaping and gardening in the common areas with a careful selection of species appropriate for the area. Complete installation of swimming pool with gresite finish, built-in lighting and with purification system and equipment in a built-in, floor-recessed cabin. San Pedro del Pinatar's privileged location on the Mar Menor and Mediterranean coastline it attracts those with an interest in sailing and watersports, providing marina mooring and sailing clubs, while the beaches and natural mud baths attract those seeking safe sun, sea and sand. San Pedro del Pinatar has an established community and offers an excellent range of activities, including covered swimming pool and sports facilities, as well as a year round programme of social activities by the pleasant winter weather. The benefits of the mud baths, typical of the region, or the calm waters of the Mar Menor, have favoured the growth of Lo Pagán, which currently has all kind of amenities. In addition, it has an excellent location, just 5 minutes from the Commercial Centre Dos Mares. Murcia/Corvera airport is 30 minutes away and Alicante airport is an hour drive away.