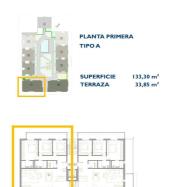

## Apartment for sale in San Pedro del Pinatar, San Pedro del Pinatar

299,900€

Reference: N8082 Bedrooms: 3 Bathrooms: 2

Build Size: 133m<sup>2</sup> Terrace: 33m<sup>2</sup>

## **Features:**

**Features** 

Double Bedrooms: 3

Near Commercial Center

Beach: 2500 Meters

**Near Bus Route** 

Location: Coastal, Urbanisation

Communal Pool Terrace: 33 Msq. Parking - Space