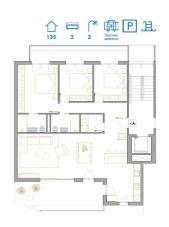

## Apartment for sale in San Pedro del Pinatar, San Pedro del Pinatar

299,900€

Reference: N8082 Bedrooms: 3 Bathrooms: 2

Build Size: 133m<sup>2</sup> Terrace: 33m<sup>2</sup>

## **Features:**

**Features** 

Double Bedrooms: 3

Near Commercial Center

Beach: 2500 Meters

**Near Bus Route** 

Location: Coastal, Urbanisation

Communal Pool Terrace: 33 Msq. Parking - Space

Air Conditioning: Pre-Installed

Gated

Number of Parking Spaces: 1

**Near Schools** 

Useable Build Space: 115 Msq.

Elevator/Lift

Energy Rating CO2 Emission Rating

В