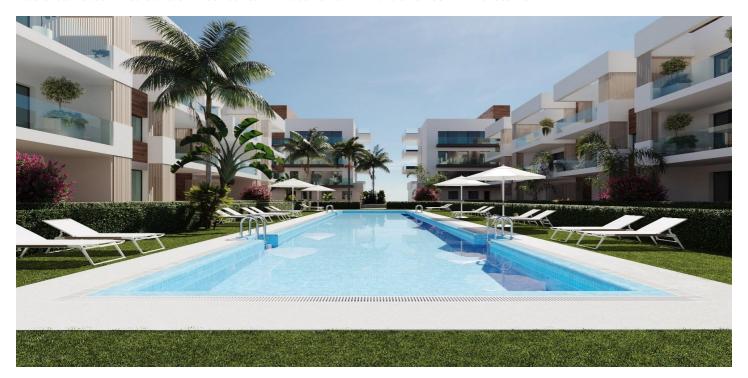

## Costa Calida, San Pedro del Pinatar

NEW BUILD RESIDENTIAL IN SAN PEDRO DEL PINATAR New Build residential complex of modern apartments and penthouses in San Pedro Del Pinatar . Apartments and penthouses with 2 and 3 bedrooms, 2 bathrooms, with open plan kitchen with living area, large terraces, fitted wardrobes, fully equipped bathrooms, terraces. Ground floor apartments has aprivate garden and top floor penthouses has private solarium. Each property has underground parking with storage rooms Landscaping and gardening in the common areas with a careful selection of species appropriate for the area. Complete installation of swimming pool with gresite finish, built-in lighting and with purification system and equipment in a built-in, floor-recessed cabin. San Pedro del Pinatar's privileged location on the Mar Menor and Mediterranean coastline it attracts those with an interest in sailing and watersports, providing marina mooring and sailing clubs, while the beaches and natural mud baths attract those seeking safe sun, sea and sand. San Pedro del Pinatar has an established community and offers an excellent range of activities, including covered swimming pool and sports facilities, as well as a year round programme of social activities by the pleasant winter weather. The benefits of the mud baths, typical of the region, or the calm waters of the Mar Menor, have favoured the growth of Lo Pagán, which currently has all kind of amenities. In addition, it has an excellent location, just 5 minutes from the Commercial Centre Dos Mares. Murcia/Corvera airport is 30 minutes away and Alicante airport is an hour drive away.

## **Features:**

**Features** 

Garden

Double Bedrooms: 3 Near Commercial Center Beach: 2500 Meters Near Bus Route

Location: Coastal, Urbanisation

Communal Pool Terrace: 15 Msq. Parking - Space

Air Conditioning: Pre-Installed