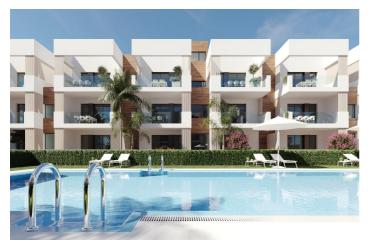

## Costa Calida, San Pedro del Pinatar

NEW BUILD RESIDENTIAL IN SAN PEDRO DEL PINATAR New Build residential complex of modern apartments and penthouses in San Pedro Del Pinatar . Apartments and penthouses with 2 and 3 bedrooms, 2 bathrooms, with open plan kitchen with living area, large terraces, fitted wardrobes, fully equipped bathrooms, terraces. Ground floor apartments has aprivate garden and top floor penthouses has private solarium. Each property has underground parking with storage rooms Landscaping and gardening in the common areas with a careful selection of species appropriate for the area. Complete installation of swimming pool with gresite finish, built-in lighting and with purification system and equipment in a built-in, floor-recessed cabin. San Pedro del Pinatar's privileged location on the Mar Menor and Mediterranean coastline it attracts those with an interest in sailing and watersports, providing marina mooring and sailing clubs, while the beaches and natural mud baths attract those seeking safe sun, sea and sand. San Pedro del Pinatar has an established community and offers an excellent range of activities, including covered swimming pool and sports facilities, as well as a year round programme of social activities by the pleasant winter weather. The benefits of the mud baths, typical of the region, or the calm waters of the Mar Menor, have favoured the growth of Lo Pagán, which currently has all kind of amenities. In addition, it has an excellent location, just 5 minutes from the Commercial Centre Dos Mares. Murcia/Corvera airport is 30 minutes away and Alicante airport is an hour drive away.

## **Features:**

**Features** 

Garden

Double Bedrooms: 3 Near Commercial Center Beach: 2500 Meters Near Bus Route

Location: Coastal, Urbanisation

Communal Pool Terrace: 15 Msq. Parking - Space

Air Conditioning: Pre-Installed