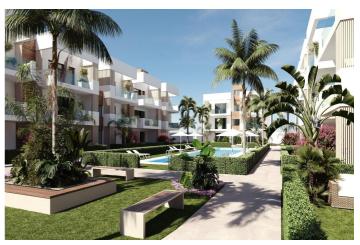

## Costa Calida, San Pedro del Pinatar

NEW BUILD RESIDENTIAL IN SAN PEDRO DEL PINATAR New Build residential complex of modern apartments and penthouses in San Pedro Del Pinatar . Apartments and penthouses with 2 and 3 bedrooms, 2 bathrooms, with open plan kitchen with living area, large terraces, fitted wardrobes, fully equipped bathrooms, terraces. Ground floor apartments has aprivate garden and top floor penthouses has private solarium. Each property has underground parking with storage rooms Landscaping and gardening in the common areas with a careful selection of species appropriate for the area. Complete installation of swimming pool with gresite finish, built-in lighting and with purification system and equipment in a built-in, floor-recessed cabin. San Pedro del Pinatar's privileged location on the Mar Menor and Mediterranean coastline it attracts those with an interest in sailing and watersports, providing marina mooring and sailing clubs, while the beaches and natural mud baths attract those seeking safe sun, sea and sand. San Pedro del Pinatar has an established community and offers an excellent range of activities, including covered swimming pool and sports facilities, as well as a year round programme of social activities by the pleasant winter weather. The benefits of the mud baths, typical of the region, or the calm waters of the Mar Menor, have favoured the growth of Lo Pagán, which currently has all kind of amenities. In addition, it has an excellent location, just 5 minutes from the Commercial Centre Dos Mares. Murcia/Corvera airport is 30 minutes away and Alicante airport is an hour drive away.

## **Features:**

**Features** 

Garden

Double Bedrooms: 3 Near Commercial Center Beach: 2500 Meters Near Bus Route

Location: Coastal, Urbanisation

Communal Pool Terrace: 15 Msq. Parking - Space

Air Conditioning: Pre-Installed