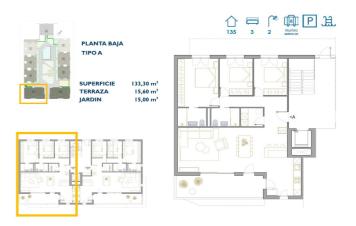

## Apartment for sale in San Pedro del Pinatar, San Pedro del Pinatar

293,900€

Reference: N8080 Bedrooms: 3 Bathrooms: 2 Plot Size: 15m<sup>2</sup> Build Size: 133m<sup>2</sup> Terrace: 15m<sup>2</sup>

## **Features:**

**Features** 

Garden

Double Bedrooms: 3 Near Commercial Center Beach: 2500 Meters Near Bus Route

Location: Coastal, Urbanisation

Communal Pool Terrace: 15 Msq. Parking - Space

Air Conditioning: Pre-Installed