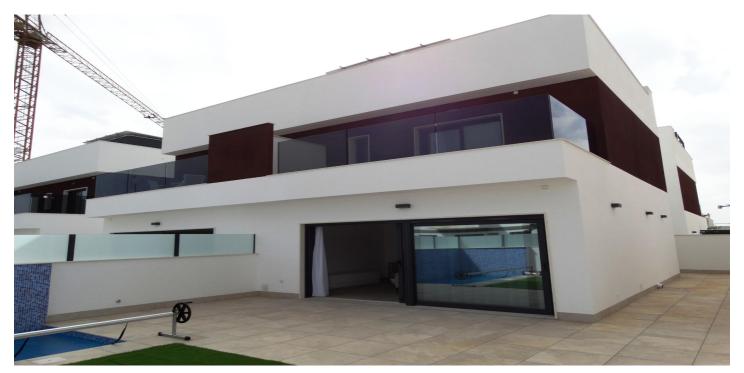

## Detached Villa for sale in San Javier, San Javier

430,000 €

Reference: N7217 Bedrooms: 3 Bathrooms: 3 Build Size: 114m<sup>2</sup> Terrace: 48m<sup>2</sup>

## Costa Calida, San Javier

NEW BUILD SEMI-DETACHED VILLAS IN SANTIAGO DE LA RIBERA New Build development of 11 townhouses and semi detached villas in Santiago de la Ribera, 100 metres from the beach! Beautiful properties with 3 bedrooms and 3 bathrooms, open plan kitchen with living room, fitted wardrobes, terrace, solarium, private garden with swimming pool and parking space. Just 5 minutes walk along the promenade, next to the yacht club, will take you to the centre of Santiago de la Ribera, with all the services at your fingertips, street market, bars, restaurants, ice cream parlours, shops, water activities and everything you need to enjoy the Mediterranean lifestyle in the Mar Menor. Santiago has a modern feel, although it still maintains its 'fishing village' atmosphere. It has a very beautiful promenade, which is lined by majestic palm trees and 2 kilometres of wonderful sandy beaches. From here you can take a boat trip out across the calm waters of the Mar Menor, to the La Manga Strip on the opposite side. The main shopping area is really in the town of San Javier, but there are some some shops in the narrow streets to browse, try visiting on a Wednesday morning when there is a large street market. The villas are walking distance to shops, bars, restaurants, Dos Mares shopping centre and the fantastic beaches of the Mar Menor and 20 minutes to the popular Zenia Boulevard - everything is within easy reach! Just 30 minutes from Cartagena city and the new International Murcia airport.

## **Features:**

Garden Near Commercial Center Private Pool

Gated

Useable Build Space: 95 Msq.

Solarium: Yes Location: Coastal Beach: 100 Meters

Number of Parking Spaces: 1

Double Bedrooms: 3 Terrace: 48 Msq. Parking - Space Near Schools