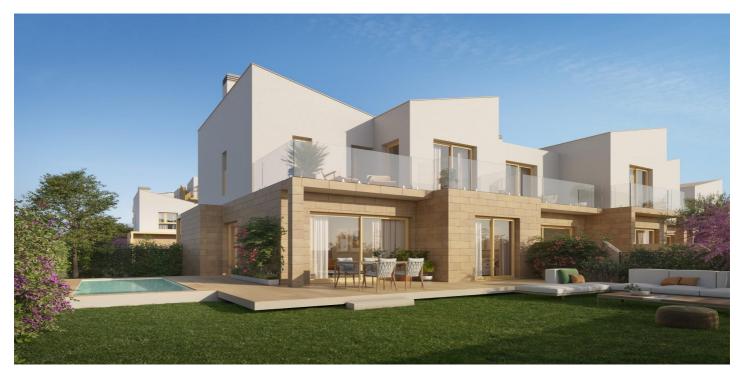

## Townhouse for sale in El Verger, El Verger

Reference: N8025 Bedrooms: 2 Bathrooms: 2 Plot Size: 8m<sup>2</sup> Build Size: 90m<sup>2</sup> Terrace: 21m<sup>2</sup>

345,000€

## Marina Alta, El Verger

NEW BUILD RESIDENTIAL IN EL VERGEL New Build residential complex of 65 modern 2 bedrooms apartments and 2 and 3 bedrooms townhouses in El Vergel. Following the sustainability and energy efficiency approach of residential complex the designers have created a project where terraced single-family homes predominate. This residential concept provides an environment where communal spaces are accessible to all residents, while each home has its own private spaces, both indoors and outdoors, for daily enjoyment. The communal areas breathe a natural and welcoming atmosphere. As you explore its different areas, you will find perfect spaces for walking, sports, and, above all, for cycling. Experience a unique lifestyle in residential community, where every detail is designed for your comfort and enjoyment. Dive into the refreshing pool, train in the gym, relax in the sauna, and share unforgettable moments with family and friends in the social club. Equipment: Swimming pool GYM Sauna Gardens Social Club Beach point Sustainable energy Residential complex is a communal area that will allow you to enjoy La Almadraba beach in its purest essence. Residents will have access to this beachfront space where they can organise their own events, park their bicycles, store nautical equipment, and take a shower or dip in the pool after enjoying the sea. A gateway to the sea on the shores of La Almadraba beach in Denia.

## Features:

Features Gym Garden Near Commercial Center **Double Bedrooms: 2** Location: Coastal, Urbanisation **Communal Pool** Terrace: 21 Msq. Useable Build Space: 73 Msq. Parking - Space Air Conditioning: Yes Gated Number of Parking Spaces: 1 **Near Schools** Beach: 700 Meters Near Childrens Parks