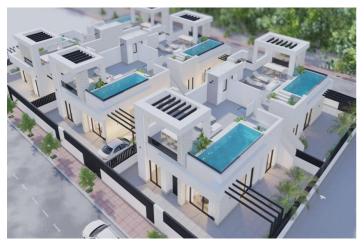

## NEW BUILD QUADS IN PRIVATE GATED RESORT IN PROVINCE OF MURCIA

New Build modern villas with 3 bedrooms, 2 bathrooms, open plan kitchen with spacious living room all on one level, fitted wardrobes, large impressive multi purpose fully finished basement and solarium with private pool.

Modern villas located in a great central position close to the lagoon.

Private gated resort with a main access entrance and 24 hours security. The resort is designed around an impressive 126.000 m2 green area.