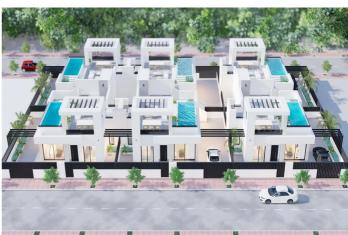

## NEW BUILD QUADS IN PRIVATE GATED RESORT IN PROVINCE OF MURCIA

New Build modern villas with 3 bedrooms, 2 bathrooms, open plan kitchen with spacious living room all on one level, fitted wardrobes, large impressive multi purpose fully finished basement and solarium with private pool.

Modern villas located in a great central position close to the lagoon.

Private gated resort with a main access entrance and 24 hours security. The resort is designed around an impressive 126.000 m2 green area.