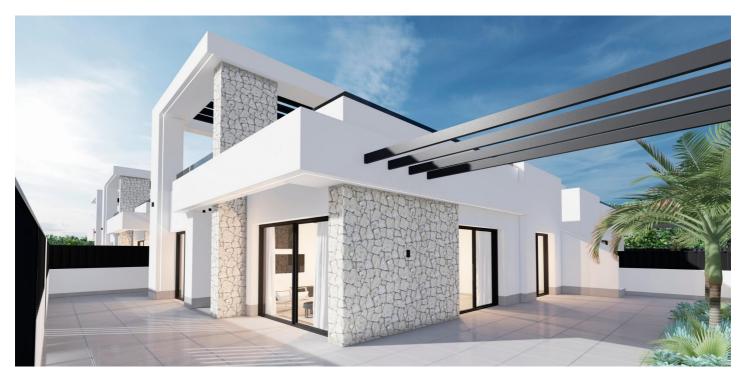

## NEW BUILD QUADS IN PRIVATE GATED RESORT IN PROVINCE OF MURCIA

New Build modern villas with 3 bedrooms, 2 bathrooms, open plan kitchen with spacious living room all on one level, fitted wardrobes, large impressive multi purpose fully finished basement and solarium with private pool.

## **Features:**

Features

Garden

Solarium: Yes

Double Bedrooms: 3
Near Commercial Center
Location: Rural, Urbanisation

**Private Pool** 

Under-Build / Basement

Parking - Space Terrace: 83 Msq.