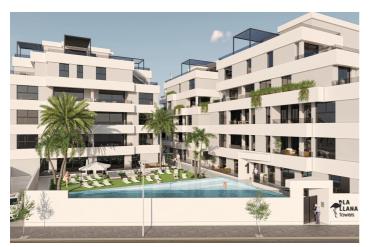

## Costa Calida, San Pedro del Pinatar

NEW BUILD RESIDENTIAL IN SAN PEDRO DEL PINATAR New Build residential complex of modern apartments and penthouses in San Pedro Del Pinatar . Apartments and penthouses with 2 and 3 bedrooms, 2 bathrooms, with open plan fully equipped kitchen with white goods - Bosch or Siemens, living area, large terraces, fitted wardrobes, fully equipped bathrooms with underfloor heating, aircon, electric shutters, closed storage, parking space with socket 16 Amp for electric cars. Beautiful communal garden area whit artificial grass and Infinity pool with heat pump. San Pedro del Pinatar's privileged location on the Mar Menor and Mediterranean coastline it attracts those with an interest in sailing and watersports, providing marina mooring and sailing clubs, while the beaches and natural mud baths attract those seeking safe sun, sea and sand. San Pedro del Pinatar has an established community and offers an excellent range of activities, including covered swimming pool and sports facilities, as well as a year round programme of social activities by the pleasant winter weather. The benefits of the mud baths, typical of the region, or the calm waters of the Mar Menor, have favoured the growth of Lo Pagán, which currently has all kind of amenities. In addition, it has an excellent location, just 5 minutes from the Commercial Centre Dos Mares. Murcia/Corvera airport is 30 minutes away and Alicante airport is an hour drive away.