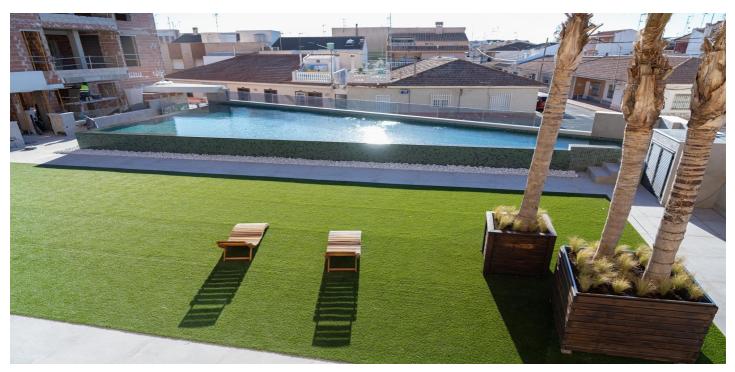

## Costa Calida, San Pedro del Pinatar

NEW BUILD RESIDENTIAL IN SAN PEDRO DEL PINATAR New Build residential complex of modern apartments and penthouses in San Pedro Del Pinatar . Apartments and penthouses with 2 and 3 bedrooms, 2 bathrooms, with open plan fully equipped kitchen with white goods - Bosch or Siemens, living area, large terraces, fitted wardrobes, fully equipped bathrooms with underfloor heating, aircon, electric shutters, closed storage, parking space with socket 16 Amp for electric cars. Beautiful communal garden area whit artificial grass and Infinity pool with heat pump. San Pedro del Pinatar's privileged location on the Mar Menor and Mediterranean coastline it attracts those with an interest in sailing and watersports, providing marina mooring and sailing clubs, while the beaches and natural mud baths attract those seeking safe sun, sea and sand. San Pedro del Pinatar has an established community and offers an excellent range of activities, including covered swimming pool and sports facilities, as well as a year round programme of social activities by the pleasant winter weather. The benefits of the mud baths, typical of the region, or the calm waters of the Mar Menor, have favoured the growth of Lo Pagán, which currently has all kind of amenities. In addition, it has an excellent location, just 5 minutes from the Commercial Centre Dos Mares. Murcia/Corvera airport is 30 minutes away and Alicante airport is an hour drive away.