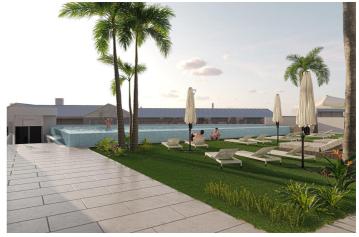

## Costa Calida, San Pedro del Pinatar

NEW BUILD RESIDENTIAL IN SAN PEDRO DEL PINATAR New Build residential complex of modern apartments and penthouses in San Pedro Del Pinatar . Apartments and penthouses with 2 and 3 bedrooms, 2 bathrooms, with open plan fully equipped kitchen with white goods - Bosch or Siemens, living area, large terraces, fitted wardrobes, fully equipped bathrooms with underfloor heating, aircon, electric shutters, closed storage, parking space with socket 16 Amp for electric cars. Beautiful communal garden area whit artificial grass and Infinity pool with heat pump. San Pedro del Pinatar's privileged location on the Mar Menor and Mediterranean coastline it attracts those with an interest in sailing and watersports, providing marina mooring and sailing clubs, while the beaches and natural mud baths attract those seeking safe sun, sea and sand. San Pedro del Pinatar has an established community and offers an excellent range of activities, including covered swimming pool and sports facilities, as well as a year round programme of social activities by the pleasant winter weather. The benefits of the mud baths, typical of the region, or the calm waters of the Mar Menor, have favoured the growth of Lo Pagán, which currently has all kind of amenities. In addition, it has an excellent location, just 5 minutes from the Commercial Centre Dos Mares. Murcia/Corvera airport is 30 minutes away and Alicante airport is an hour drive away.

### Features:

Features Near Commercial Center Double Bedrooms: 2 Useable Build Space: 63 Msq. Location: Coastal, Urbanisation Communal Pool Terrace: 41 Msq. Beach: 1800 Meters Parking - Space Air Conditioning: Yes Gated Number of Parking Spaces: 1 Near Schools Elevator/Lift CO2 Emission Rating B