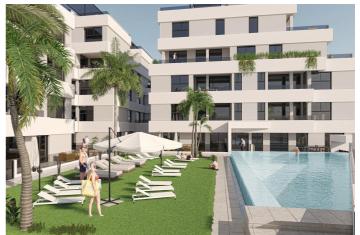

## Costa Calida, San Pedro del Pinatar

NEW BUILD RESIDENTIAL IN SAN PEDRO DEL PINATAR New Build residential complex of modern apartments and penthouses in San Pedro Del Pinatar . Apartments and penthouses with 2 and 3 bedrooms, 2 bathrooms, with open plan fully equipped kitchen with white goods - Bosch or Siemens, living area, large terraces, fitted wardrobes, fully equipped bathrooms with underfloor heating, aircon, electric shutters, closed storage, parking space with socket 16 Amp for electric cars. Beautiful communal garden area whit artificial grass and Infinity pool with heat pump. San Pedro del Pinatar's privileged location on the Mar Menor and Mediterranean coastline it attracts those with an interest in sailing and watersports, providing marina mooring and sailing clubs, while the beaches and natural mud baths attract those seeking safe sun, sea and sand. San Pedro del Pinatar has an established community and offers an excellent range of activities, including covered swimming pool and sports facilities, as well as a year round programme of social activities by the pleasant winter weather. The benefits of the mud baths, typical of the region, or the calm waters of the Mar Menor, have favoured the growth of Lo Pagán, which currently has all kind of amenities. In addition, it has an excellent location, just 5 minutes from the Commercial Centre Dos Mares. Murcia/Corvera airport is 30 minutes away and Alicante airport is an hour drive away.