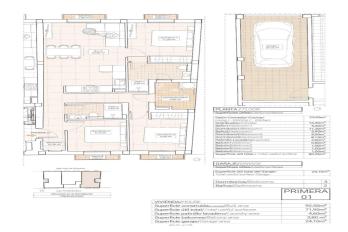

## **Features:**

Features Double Bedrooms: 3 Useable Build Space: 71 Msq. Location: Rural Parking - Space Terrace: 4 Msq. Air Conditioning: Pre-Installed Number of Parking Spaces: 1 Near Schools Beach: 37000 Meters Elevator/Lift CO2 Emission Rating B