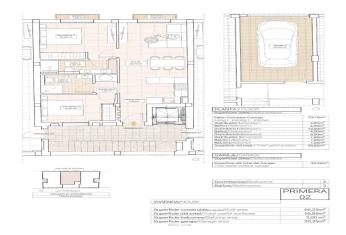

#### las Nieves

Reference: N8771 Bedrooms: 2 Bathrooms: 2 Build Size: 66m<sup>2</sup> Terrace: 2m<sup>2</sup>

Villa Nova Real Estate | +34 600 29 37 95 | sales@villanovaspain.com Page: 1 / 3

## Features:

Features Double Bedrooms: 2 Location: Rural Parking - Space Useable Build Space: 56 Msq. Air Conditioning: Pre-Installed Terrace: 2 Msq. Number of Parking Spaces: 1 Near Schools Beach: 37000 Meters Elevator/Lift CO2 Emission Rating B