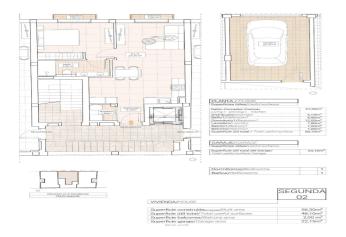

#### las Nieves

Reference: N8770 Bedrooms: 1 Bathrooms: 1 Build Size: 56m<sup>2</sup> Terrace: 2m<sup>2</sup>

Villa Nova Real Estate | +34 600 29 37 95 | sales@villanovaspain.com Page: 1 / 3

## Features:

Features Location: Rural Useable Build Space: 48 Msq. Parking - Space Air Conditioning: Pre-Installed Terrace: 2 Msq. Number of Parking Spaces: 1 Near Schools Beach: 37000 Meters Double Bedrooms: 1 Elevator/Lift CO2 Emission Rating B