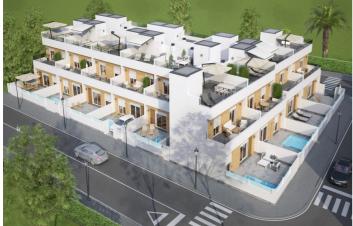

## Townhouse for sale in Los Avileses, Murcia

Reference: N6828 Bedrooms: 3 Bathrooms: 2 Plot Size: 107m<sup>2</sup> Build Size: 107m<sup>2</sup> Terrace: 52m<sup>2</sup>

## Huerta de Murcia, Los Avileses

NEW BUILD TOWNHOUSES IN AVILESES Residencial complex of 14 townhouses in Avileses, Murcia. Townhouses have different terraced areas and large solarium, allowing you to enjoy all hours of sunshine every day of the year, with private swimming pool and parking on the plot. Each property has 3 bedrooms and 2 bathrooms. The properties have been designed on three levels with a contemporary style and open planned concept, comprising a fully-fitted kitchen and lounge-dining room. The properties will meet the highest standards and will be equipped with: Private pool with sher. Kitchen completely furnished and equipped with Balay electrical appliances: ceramic hob, oven and microwave on top, extractor fan, integrated fridge and dishwasher. Fully fitted bathrooms with: suspended toilet, vanity unit, mirror and rainfall shower column. Lined wardrobes with drawers. Interior lighting in kitchen, living room, hallway and bathrooms with led spotlights. Wall integrated led spotlights at the garden and solarium. Pre-installation for air conditioning. The development is located in Avileses (Murcia), surrounded by all services and sports facilities, near several Golf Courses such as La Torre Golf and Hacienda Riquelme, plus being 20 minute drive to Murcia airport and 15 minute far from Mar Menor and Mediterranean beaches.

## Features:

Features Garden Solarium: Yes **Double Bedrooms: 3** Near Commercial Center Near Bus Route Terrace: 52 Msq. Beach: 14000 Meters Key Ready **Private Pool** Location: Rural Parking - Space Air Conditioning: Pre-Installed Gated Number of Parking Spaces: 1 Useable Build Space: 95 Msq.