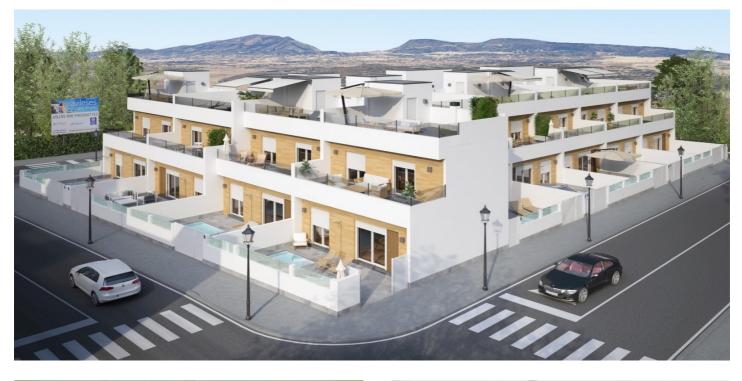

## Townhouse for sale in Los Avileses, Murcia

Reference: N6828 Bedrooms: 3 Bathrooms: 2 Plot Size: 107m<sup>2</sup> Build Size: 107m<sup>2</sup> Terrace: 52m<sup>2</sup>

## Huerta de Murcia, Los Avileses

NEW BUILD TOWNHOUSES IN AVILESES Residencial complex of 14 townhouses in Avileses, Murcia. Townhouses have different terraced areas and large solarium, allowing you to enjoy all hours of sunshine every day of the year, with private swimming pool and parking on the plot. Each property has 3 bedrooms and 2 bathrooms. The properties have been designed on three levels with a contemporary style and open planned concept, comprising a fully-fitted kitchen and lounge-dining room. The properties will meet the highest standards and will be equipped with: Private pool with sher. Kitchen completely furnished and equipped with Balay electrical appliances: ceramic hob, oven and microwave on top, extractor fan, integrated fridge and dishwasher. Fully fitted bathrooms with: suspended toilet, vanity unit, mirror and rainfall shower column. Lined wardrobes with drawers. Interior lighting in kitchen, living room, hallway and bathrooms with led spotlights. Wall integrated led spotlights at the garden and solarium. Pre-installation for air conditioning. The development is located in Avileses (Murcia), surrounded by all services and sports facilities, near several Golf Courses such as La Torre Golf and Hacienda Riquelme, plus being 20 minute drive to Murcia airport and 15 minute far from Mar Menor and Mediterranean beaches.

## Features:

Features Garden Solarium: Yes **Double Bedrooms: 3** Near Commercial Center Near Bus Route Terrace: 52 Msq. Beach: 14000 Meters Key Ready **Private Pool** Location: Rural Parking - Space Air Conditioning: Pre-Installed Gated Number of Parking Spaces: 1 Useable Build Space: 95 Msq.