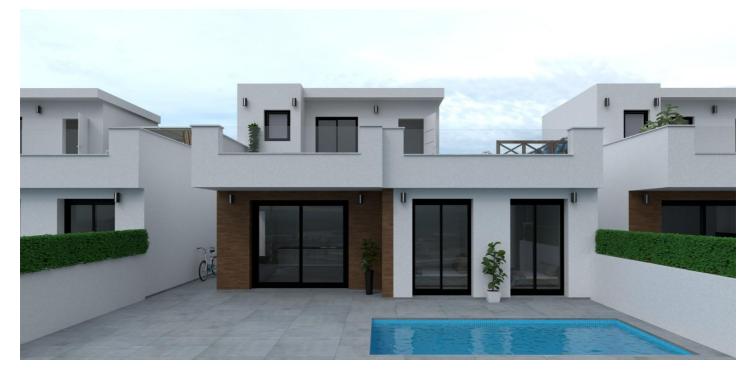

## Detached Villa for sale in San Pedro del Pinatar, San Pedro del Pinatar

368,300 €

Reference: N8170 Bedrooms: 3 Bathrooms: 3 Plot Size: 154m<sup>2</sup> Build Size: 114m<sup>2</sup> Terrace: 66m<sup>2</sup>

## NEW BUILD VILLAS IN SAN PEDRO DEL PINATAR

New Build villas in San Pedro del Pinatar, Murcia.

This exclusive project of 4 independent villas with 3 bedrooms and 3 bathrooms, open plan kitchen with spacious living room, fitted wardrobes, including private swimming pool and there is a large solarium - terrace where you can enjoy the sun every day of the year.

## **Features:**

**Features** 

Garden

Terrace: 66 Msq. Solarium: Yes

Double Bedrooms: 3 Near Commercial Center

Location: Coastal Beach: 2200 Meters

Private Pool Parking - Space

Air Conditioning: Pre-Installed