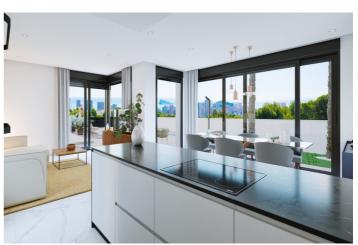

## Costa Blanca North, Finestrat

New build luxury villas made up of 11 independent villas in Finestrat, Costa Blanca. Located in Sierra Cortina, a quiet area surrounded by open countryside, with distant views of the mountains and the Mediterranean Sea. The complex is close to golf courses, marinas, luxury hotels, spa and services. Benidorm and its wonderful beaches are only 5 minutes away by car. Each property has 3 bedrooms and 3 full baths. Designed with an open plan concept, comprising a fully equipped kitchen, living room and dining room. The houses are built on plots ranging from 385 M2 to 540 M2. The large terraces and private gardens that surround each property allow the sun to enter every day of the year. Each villa has its own private pool, closed garage and basement. Included in the price: Fully equipped kitchen, with fridge and freezer, integrated dishwasher, island induction hobs, built-in extractor hood, raised oven and microwave. Lined cupboards with drawers, Complete bathrooms: vanity unit, mirror, shower screens and underfloor heating. Laundry room with washing machine in the basement. Parking space in the basement. Additional features: Waterfall and jacuzzi in pool. Spotlights inside the villa and lights in outdoor areas. Air conditioner. Electric blinds and home automation (Smart House).