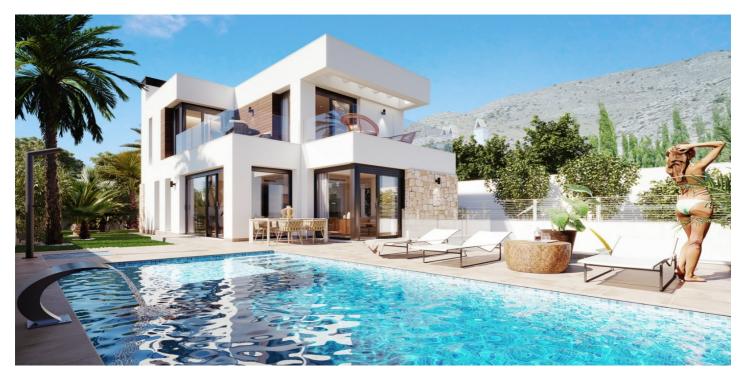

## Detached Villa for sale in Finestrat, Finestrat

1,049,000 €

Reference: N5671 Bedrooms: 4 Bathrooms: 4 Plot Size: 540m<sup>2</sup> Build Size: 244m<sup>2</sup> Terrace: 60m<sup>2</sup>

## Costa Blanca North, Finestrat

New build luxury villas made up of 11 independent villas in Finestrat, Costa Blanca. Located in Sierra Cortina, a quiet area surrounded by open countryside, with distant views of the mountains and the Mediterranean Sea. The complex is close to golf courses, marinas, luxury hotels, spa and services. Benidorm and its wonderful beaches are only 5 minutes away by car. Each property has 3 bedrooms and 3 full baths. Designed with an open plan concept, comprising a fully equipped kitchen, living room and dining room. The houses are built on plots ranging from 385 M2 to 540 M2. The large terraces and private gardens that surround each property allow the sun to enter every day of the year. Each villa has its own private pool, closed garage and basement. Included in the price: Fully equipped kitchen, with fridge and freezer, integrated dishwasher, island induction hobs, built-in extractor hood, raised oven and microwave. Lined cupboards with drawers, Complete bathrooms: vanity unit, mirror, shower screens and underfloor heating. Laundry room with washing machine in the basement. Parking space in the basement. Additional features: Waterfall and jacuzzi in pool. Spotlights inside the villa and lights in outdoor areas. Air conditioner. Electric blinds and home automation (Smart House).