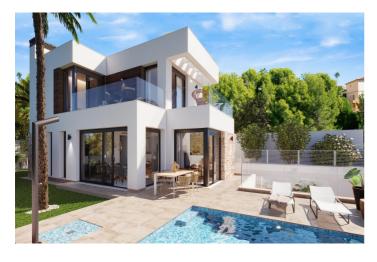

## Detached Villa for sale in Finestrat, Finestrat

1,049,000 €

Reference: N5671 Bedrooms: 4 Bathrooms: 4 Plot Size: 540m<sup>2</sup> Build Size: 244m<sup>2</sup> Terrace: 60m<sup>2</sup>

## Costa Blanca North, Finestrat

New build luxury villas made up of 11 independent villas in Finestrat, Costa Blanca. Located in Sierra Cortina, a quiet area surrounded by open countryside, with distant views of the mountains and the Mediterranean Sea. The complex is close to golf courses, marinas, luxury hotels, spa and services. Benidorm and its wonderful beaches are only 5 minutes away by car. Each property has 3 bedrooms and 3 full baths. Designed with an open plan concept, comprising a fully equipped kitchen, living room and dining room. The houses are built on plots ranging from 385 M2 to 540 M2. The large terraces and private gardens that surround each property allow the sun to enter every day of the year. Each villa has its own private pool, closed garage and basement. Included in the price: Fully equipped kitchen, with fridge and freezer, integrated dishwasher, island induction hobs, built-in extractor hood, raised oven and microwave. Lined cupboards with drawers, Complete bathrooms: vanity unit, mirror, shower screens and underfloor heating. Laundry room with washing machine in the basement. Parking space in the basement. Additional features: Waterfall and jacuzzi in pool. Spotlights inside the villa and lights in outdoor areas. Air conditioner. Electric blinds and home automation (Smart House).