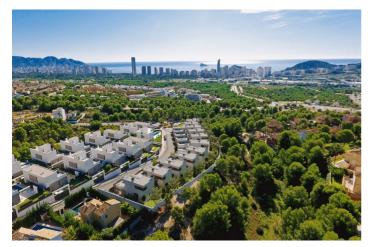

## Costa Blanca North, Finestrat

New build luxury villas made up of 11 independent villas in Finestrat, Costa Blanca. Located in Sierra Cortina, a quiet area surrounded by open countryside, with distant views of the mountains and the Mediterranean Sea. The complex is close to golf courses, marinas, luxury hotels, spa and services. Benidorm and its wonderful beaches are only 5 minutes away by car. Each property has 3 bedrooms and 3 full baths. Designed with an open plan concept, comprising a fully equipped kitchen, living room and dining room. The houses are built on plots ranging from 385 M2 to 540 M2. The large terraces and private gardens that surround each property allow the sun to enter every day of the year. Each villa has its own private pool, closed garage and basement. Included in the price: Fully equipped kitchen, with fridge and freezer, integrated dishwasher, island induction hobs, built-in extractor hood, raised oven and microwave. Lined cupboards with drawers, Complete bathrooms: vanity unit, mirror, shower screens and underfloor heating. Laundry room with washing machine in the basement. Parking space in the basement. Additional features: Waterfall and jacuzzi in pool. Spotlights inside the villa and lights in outdoor areas. Air conditioner. Electric blinds and home automation (Smart House).