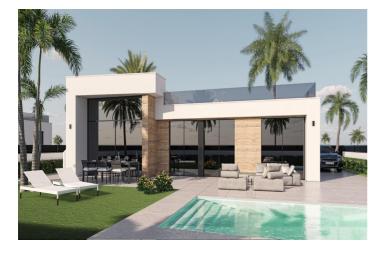

## Detached Villa for sale in Alhama de Murcia, Alhama de Murcia

284,000 €

Reference: N7167

Bedrooms: 2 Bathrooms: 2 Plot Size: 303m<sup>2</sup> Build Size: 90m<sup>2</sup>

Terrace: 53m<sup>2</sup>

## Bajo Guadalentín, Alhama de Murcia

NEW BUILD VILLAS IN CONDADO DE ALHAMA GOLF COURSE New Build residential complex of villas in Condado de Alhama. Villas with 2 bathrooms, 2 bathrooms, open plan kitchen with living room, fitted wardrobes, terrace, private solarium and parking space in the garden. An options private swimming pool at an extra cost. INCLUDED in the price: - ALLOCATED PARKING SPACE in the private garden. - SOLARIUM with outside staircase. - BATHROOMS: the shower screens, vanities, mirrors and the LED lighting embedded in the false ceiling. - KITCHEN: the extractor fan, the LED lighting embedded in the ceiling. - AIR CONDITIONING pre-installed. - BUILT-IN CABINETS are lined. - ELECTRIC BLINDS. - AEROTHERMIA system. - WATER SOFTENER installation. - CHARGING POINT for ELECTRIC & HYBRID VEHICLE installation. Located into the private enclosed golf resort of Condado de Alhama, between Alhama de Murcia and Mazarrón. Condado de Alhama Golf Resort is a fantastic Golf Resort with many facilities and services. A shopping centre, a sports centre, a variety of bars and restaurants, supermarkets and over 25 communal swimming pools and gardens. Condado de Alhama Golf Resort has its own Jack Nicklaus designed golf course and is only 15 minutes from the beautiful beaches of Bolnuevo and Mazarron. Mazarron has over 35 km of coastline, much of which is unspoilt coastline. Numerous beaches in the Bay of Mazarron have been awarded the Blue Flag for their quality. Condado de Alhama Golf Resort is only 20 minutes from the new Corvera International Airport.

## **Features:**

Features Energy Rating
Garden B

Solarium: Yes

Double Bedrooms: 2 Terrace: 53 Msq. Beach: 20000 Meters

Location: Rural, Urbanisation Near Golf / Golf Resort Property

Parking - Space

Useable Build Space: 78 Msq. Air Conditioning: Pre-Installed