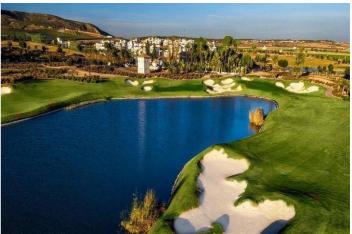

## Bajo Guadalentín, Alhama de Murcia

NEW BUILD VILLAS IN CONDADO DE ALHAMA GOLF COURSE New Build residential complex of villas in Condado de Alhama. Villas with 2 bathrooms, 2 bathrooms, open plan kitchen with living room, fitted wardrobes, terrace, private solarium and parking space in the garden. An options private swimming pool at an extra cost. INCLUDED in the price: - ALLOCATED PARKING SPACE in the private garden. - SOLARIUM with outside staircase. - BATHROOMS: the shower screens, vanities, mirrors and the LED lighting embedded in the false ceiling. - KITCHEN: the extractor fan, the LED lighting embedded in the ceiling. - AIR CONDITIONING pre-installed. - BUILT-IN CABINETS are lined. - ELECTRIC BLINDS. - AEROTHERMIA system. - WATER SOFTENER installation. - CHARGING POINT for ELECTRIC & HYBRID VEHICLE installation. Located into the private enclosed golf resort of Condado de Alhama, between Alhama de Murcia and Mazarrón. Condado de Alhama Golf Resort is a fantastic Golf Resort with many facilities and services. A shopping centre, a sports centre, a variety of bars and restaurants, supermarkets and over 25 communal swimming pools and gardens. Condado de Alhama Golf Resort has its own Jack Nicklaus designed golf course and is only 15 minutes from the beautiful beaches of Bolnuevo and Mazarron. Mazarron has over 35 km of coastline, much of which is unspoilt coastline. Numerous beaches in the Bay of Mazarron have been awarded the Blue Flag for their quality. Condado de Alhama Golf Resort is only 20 minutes from the new Corvera International Airport.