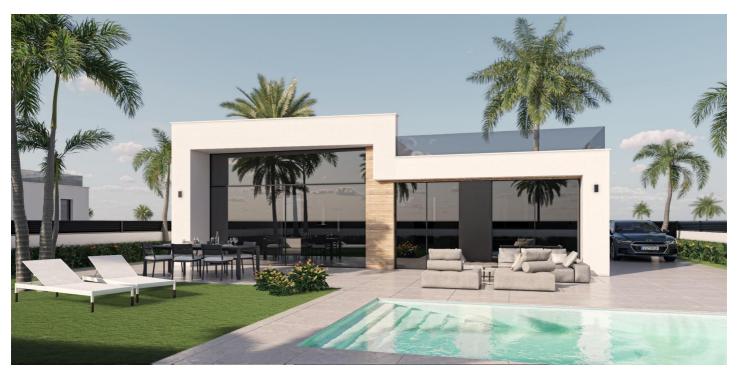

## Detached Villa for sale in Alhama de Murcia, Alhama de Murcia

284,000 €

Reference: N7167

Bedrooms: 2 Bathrooms: 2 Plot Size: 303m<sup>2</sup> Build Size: 90m<sup>2</sup>

Terrace: 53m<sup>2</sup>

## Bajo Guadalentín, Alhama de Murcia

NEW BUILD VILLAS IN CONDADO DE ALHAMA GOLF COURSE New Build residential complex of villas in Condado de Alhama. Villas with 2 bathrooms, 2 bathrooms, open plan kitchen with living room, fitted wardrobes, terrace, private solarium and parking space in the garden. An options private swimming pool at an extra cost. INCLUDED in the price: - ALLOCATED PARKING SPACE in the private garden. - SOLARIUM with outside staircase. - BATHROOMS: the shower screens, vanities, mirrors and the LED lighting embedded in the false ceiling. - KITCHEN: the extractor fan, the LED lighting embedded in the ceiling. - AIR CONDITIONING pre-installed. - BUILT-IN CABINETS are lined. - ELECTRIC BLINDS. - AEROTHERMIA system. - WATER SOFTENER installation. - CHARGING POINT for ELECTRIC & HYBRID VEHICLE installation. Located into the private enclosed golf resort of Condado de Alhama, between Alhama de Murcia and Mazarrón. Condado de Alhama Golf Resort is a fantastic Golf Resort with many facilities and services. A shopping centre, a sports centre, a variety of bars and restaurants, supermarkets and over 25 communal swimming pools and gardens. Condado de Alhama Golf Resort has its own Jack Nicklaus designed golf course and is only 15 minutes from the beautiful beaches of Bolnuevo and Mazarron. Mazarron has over 35 km of coastline, much of which is unspoilt coastline. Numerous beaches in the Bay of Mazarron have been awarded the Blue Flag for their quality. Condado de Alhama Golf Resort is only 20 minutes from the new Corvera International Airport.

## **Features:**

Features Energy Rating
Garden B

Solarium: Yes

Double Bedrooms: 2 Terrace: 53 Msq. Beach: 20000 Meters

Location: Rural, Urbanisation Near Golf / Golf Resort Property

Parking - Space

Useable Build Space: 78 Msq. Air Conditioning: Pre-Installed