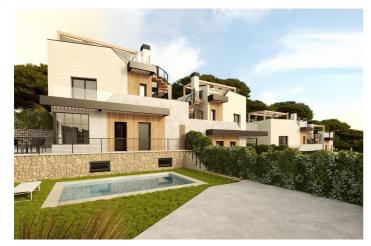

## Costa Blanca North, Polop

NEW BUILD SEMI-DETACHED VILLAS IN POLOP New Build modern semi-detached villas with several terraces and solarium, totally fenced, with parking area for vehicles and private swimming pool in Polop. Modern properties with 3 spacious bedrooms with built-in wardrobes (the main one on the ground floor, with bathroom and dressing room en suite), 2 spacious bathrooms, large living-dining room with open kitchen, spacious terraces. Kitchen equipped with base units and silestone worktops, with ceramic hob, oven, extractor hood, fridge, washing machine, dishwasher, and aerothermal heater. First qualities: interior carpentry in wood and white lacquered laminates, exterior carpentry in anthracite grey pvc with double glazing and thermal bridge break, and automatic blinds with aluminium slats, ceramic floors of 1st quality non-slip, smooth walls, security door with 5 anchor points, large built-in wardrobes. The city of Polop offers an amazing range of options for lovers of the great outdoors surrounded by nature and unparalleled peace. The municipality enjoys a Mediterranean climate with cooler temperatures and cleaner air, located less than 10 kilometres from Benidorm, Altea and their beaches. It stretches from the rivers Guadalest and Algar to the town of Villajoyosa, including the beaches of Albir and Benidorm; inland it borders Callosa and Guadalest.