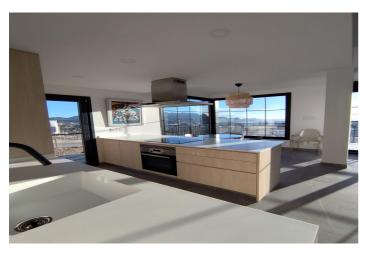

## Costa Blanca North, Polop

NEW BUILD SEMI-DETACHED VILLAS IN POLOP New Build modern semi-detached villas with several terraces and solarium, totally fenced, with parking area for vehicles and private swimming pool in Polop. Modern properties with 3 spacious bedrooms with built-in wardrobes (the main one on the ground floor, with bathroom and dressing room en suite), 2 spacious bathrooms, large living-dining room with open kitchen, spacious terraces. Kitchen equipped with base units and silestone worktops, with ceramic hob, oven, extractor hood, fridge, washing machine, dishwasher, and aerothermal heater. First qualities: interior carpentry in wood and white lacquered laminates, exterior carpentry in anthracite grey pvc with double glazing and thermal bridge break, and automatic blinds with aluminium slats, ceramic floors of 1st quality non-slip, smooth walls, security door with 5 anchor points, large built-in wardrobes. The city of Polop offers an amazing range of options for lovers of the great outdoors surrounded by nature and unparalleled peace. The municipality enjoys a Mediterranean climate with cooler temperatures and cleaner air, located less than 10 kilometres from Benidorm, Altea and their beaches. It stretches from the rivers Guadalest and Algar to the town of Villajoyosa, including the beaches of Albir and Benidorm; inland it borders Callosa and Guadalest.