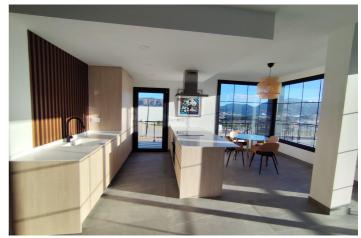

## Costa Blanca North, Polop

NEW BUILD SEMI-DETACHED VILLAS IN POLOP New Build modern semi-detached villas with several terraces and solarium, totally fenced, with parking area for vehicles and private swimming pool in Polop. Modern properties with 3 spacious bedrooms with built-in wardrobes (the main one on the ground floor, with bathroom and dressing room en suite), 2 spacious bathrooms, large living-dining room with open kitchen, spacious terraces. Kitchen equipped with base units and silestone worktops, with ceramic hob, oven, extractor hood, fridge, washing machine, dishwasher, and aerothermal heater. First qualities: interior carpentry in wood and white lacquered laminates, exterior carpentry in anthracite grey pvc with double glazing and thermal bridge break, and automatic blinds with aluminium slats, ceramic floors of 1st quality non-slip, smooth walls, security door with 5 anchor points, large built-in wardrobes. The city of Polop offers an amazing range of options for lovers of the great outdoors surrounded by nature and unparalleled peace. The municipality enjoys a Mediterranean climate with cooler temperatures and cleaner air, located less than 10 kilometres from Benidorm, Altea and their beaches. It stretches from the rivers Guadalest and Algar to the town of Villajoyosa, including the beaches of Albir and Benidorm; inland it borders Callosa and Guadalest.