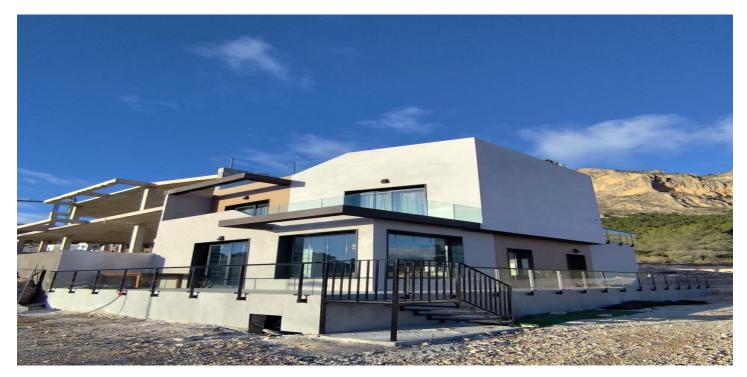

## Detached Villa for sale in Polop, Polop

485,280€

Reference: N8647 Bedrooms: 3 Bathrooms: 2 Plot Size: 271m<sup>2</sup> Build Size: 121m<sup>2</sup> Terrace: 108m<sup>2</sup>

## **Features:**

**Features** Garden

Terrace: 108 Msq. Solarium: Yes

Double Bedrooms: 3

**Private Pool** Location: Rural

Useable Build Space: 100 Msq.

Parking - Space

Air Conditioning: Pre-Installed