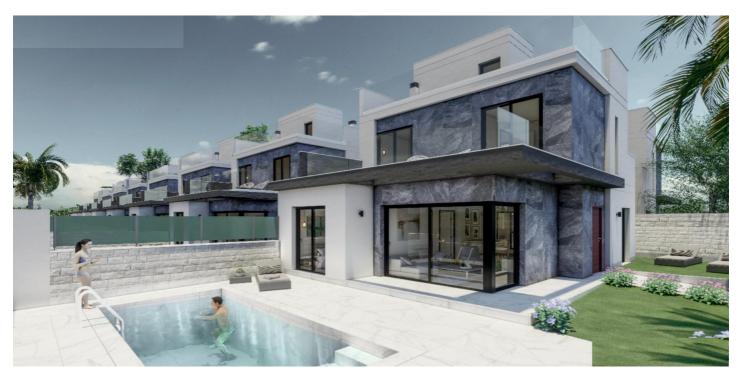

## Detached Villa for sale in Pilar de la Horadada, Orihuela

725,000€

Reference: N7737 Bedrooms: 3 Bathrooms: 2 Plot Size: 232m<sup>2</sup> Build Size: 181m<sup>2</sup> Terrace: 52m<sup>2</sup>

## Costa Blanca South, Pilar de la Horadada

NEW BUILD VILLAS IN PILAR DE LA HORADADA New Build villas located in Pilar de la Horadada. Villas build over 2 floors has 3 bedrooms, 2 bathrooms, guest toilet, open plan kitchen with the living room, basement, terrace and solarium, garden with private pool. Private parking in the basement. Fitted wardrobes in bedrooms with floor to ceiling white lacquered doors equipped with drawers, hanging rails and high storage area. Furnished dressing room. Preinstallation of air conditioning (split) in bedrooms and in lounge. Installation of underfloor heating throughout the house. Villas located a few meters from all services and the centre. Pilar de la Horadada is a typical Spanish village in the most southern part of the Costa Blanca. The large main street has supermarkets, lots of shops, restaurants and bars and some lovely squares. The beautiful beaches of Torre de la Horadada and Mil Palmeras with fine sand promenade is just 5 minutes away. In Pilar de la Horadada there is also a well-developed cycling and walking path network, and there is also a large offer of various sports activities. Lo Romero 18 hole golf course is just a short drive from town. The airports of Corvera (Murcia) and Alicante are respectively 40 and 55 minutes away.

## **Features:**

**Features Energy Rating** Garden В

Solarium: Yes

Beach: 1700 Meters Double Bedrooms: 3 **Near Commercial Center** 

**Near Bus Route** Location: Coastal Terrace: 52 Msq.

Useable Build Space: 145 Msq.

WC: 1 **Private Pool** 

Under-Build / Basement

Parking - Space

Air Conditioning: Pre-Installed

Gated

Number of Parking Spaces: 1

**Near Schools** 

**CO2** Emission Rating