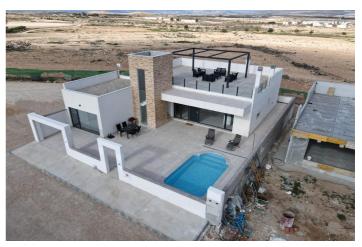

## Detached Villa for sale in Fuente Álamo de Murcia, Fuente Álamo de Murcia

379,845 €

Reference: N8619 Bedrooms: 3 Bathrooms: 3 Plot Size: 300m<sup>2</sup> Build Size: 143m<sup>2</sup> Terrace: 117m<sup>2</sup>

## Costa Calida, Fuente Álamo de Murcia

Newly built residential development of villas and townhouses in Fuente Álamo, Murcia. This location offers an exceptional natural environment, far from the hustle and bustle of big cities and the tourist pressure of the coast. Furthermore, we are committed to working from a sustainable development perspective, minimising our environmental impact and maximising integration with the local community. Here, your dreams of a peaceful and sustainable lifestyle become a reality. Imagine waking up every morning in a stunning natural setting, surrounded by peaceful landscapes and the unique beauty of the Murcian countryside. This development prioritises energy efficiency, the use of environmentally friendly materials and harmonious integration with the rural environment. From the design of the property to the planning of the development, we strive to reduce our carbon footprint and promote responsible practices in all our operations. Full ducted air conditioning, hot/cold. Video intercom system. Colour-lacquered security access door with lock and anti-vandal security fittings. Cupboards with storage space, lined inside, lacquered in white. Kitchen furniture with appliances included. Hot water by aerothermal energy. Electric blinds. Pergolas in solariums. Private 2.5x4.5m swimming pool with underwater night lighting and salt chlorination system. Pre-installation for outdoor kitchen/jacuzzi in solarium. Fuente Álamo de Murcia is a town and municipality in the Region of Murcia, in southern Spain. It is located 22 km northwest of Cartagena and 35 km southwest of Murcia. The town is located in the Mar Menor basin, surrounded by the Algarrobo, Los Gómez, Los Victorias and Carrascoy mountain ranges. The water from these mountains flows down into the Rambla de Fuente Álamo and then into the Mar Menor. Fuente Álamo is 30 minutes from Murcia - Corvera airport. Nearest shops 6 km away.

## **Features:**

**Features Energy Rating CO2** Emission Rating Garden В

Solarium: Yes

Useable Build Space: 122 Msq.

Double Bedrooms: 3 **Near Commercial Center** Beach: 15000 Meters

Location: Rural, Urbanisation

Terrace: 82 Msq. Parking - Space

Air Conditioning: Pre-Installed

Gated

Number of Parking Spaces: 1

**Near Schools**