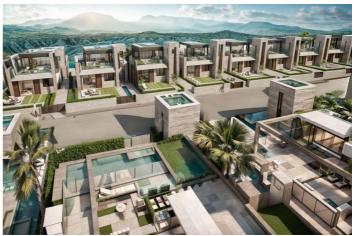

## Costa Calida, Fuente Álamo de Murcia

Newly built residential development of villas and townhouses in Fuente Álamo, Murcia. This location offers an exceptional natural environment, far from the hustle and bustle of big cities and the tourist pressure of the coast. Furthermore, we are committed to working from a sustainable development perspective, minimising our environmental impact and maximising integration with the local community. Here, your dreams of a peaceful and sustainable lifestyle become a reality. Imagine waking up every morning in a stunning natural setting, surrounded by peaceful landscapes and the unique beauty of the Murcian countryside. This development prioritises energy efficiency, the use of environmentally friendly materials and harmonious integration with the rural environment. From the design of the property to the planning of the development, we strive to reduce our carbon footprint and promote responsible practices in all our operations. Full ducted air conditioning, hot/cold. Video intercom system. Colour-lacquered security access door with lock and anti-vandal security fittings. Cupboards with storage space, lined inside, lacquered in white. Kitchen furniture with appliances included. Hot water by aerothermal energy. Electric blinds. Pergolas in solariums. Private 2.5x4.5m swimming pool with underwater night lighting and salt chlorination system. Pre-installation for outdoor kitchen/jacuzzi in solarium. Fuente Álamo de Murcia is a town and municipality in the Region of Murcia, in southern Spain. It is located 22 km northwest of Cartagena and 35 km southwest of Murcia. The town is located in the Mar Menor basin, surrounded by the Algarrobo, Los Gómez, Los Victorias and Carrascoy mountain ranges. The water from these mountains flows down into the Rambla de Fuente Álamo and then into the Mar Menor. Fuente Álamo is 30 minutes from Murcia - Corvera airport. Nearest shops 6 km away.