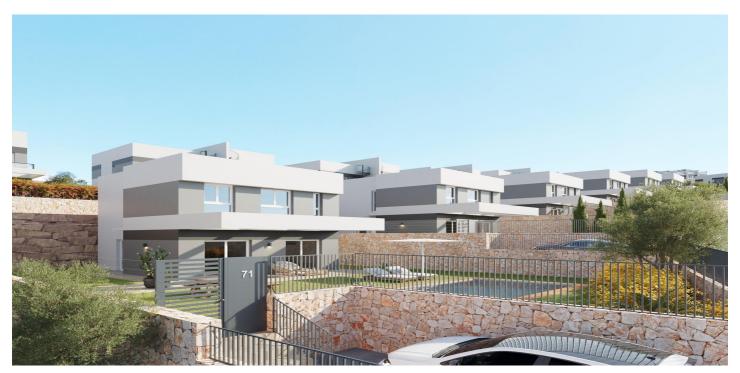

## Costa Blanca North, Finestrat

NEW BUILD VILLAS IN FINESTRAT New Build independent and semi-detached villas in Balcon de Finestrat. Beautiful villas with 4 bedrooms, 3 bathrooms, open plan kitchen with the lounge area, fitted wardrobes, private garden with the pool and parking space. Installation of ducted air conditioning (hot/cold). The residential complex consists of community pool for adults with children's pool area and solarium, parking area for bicycles, children's play area tiled with continuous safety paving. Residential complex perfectly located in a natural enclave of the Costa Blanca and offers incredible views of the Benidorm skyline, Finestrat cove and El Puig Campana. Benidorm is just a five-minute drive from the properties and offers all the services you would need including shops, bars, restaurants, supermarkets, banks, pharmacies and several private international schools. Close to the beaches of Levante, Poniente and Cala de Finestrat, with more than 6km in length that are among the best in Europe awarded by the European Union with Blue Flags. All leisure services such as the theme parks of Aqua Natura, Terra Mítica, Terra Natura, Aqualandia and Mundomar, Sierra Cortina and Villaitana Golf courses, hiking and climbing in Puig Campana an incomparable natural setting or enjoy of nautical sports. Distance to the sea 4 km, to the airport 26 km and to the golf 1km. Complex located 40 minutes from Alicante airport.