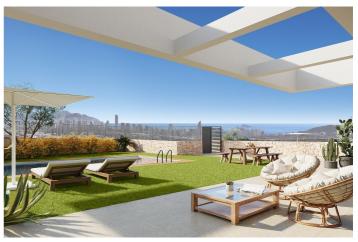

## Costa Blanca North, Finestrat

NEW BUILD VILLAS IN FINESTRAT New Build independent and semi-detached villas in Balcon de Finestrat. Beautiful villas with 4 bedrooms, 3 bathrooms, open plan kitchen with the lounge area, fitted wardrobes, private garden with the pool and parking space. Installation of ducted air conditioning (hot/cold). The residential complex consists of community pool for adults with children's pool area and solarium, parking area for bicycles, children's play area tiled with continuous safety paving. Residential complex perfectly located in a natural enclave of the Costa Blanca and offers incredible views of the Benidorm skyline, Finestrat cove and El Puig Campana. Benidorm is just a five-minute drive from the properties and offers all the services you would need including shops, bars, restaurants, supermarkets, banks, pharmacies and several private international schools. Close to the beaches of Levante, Poniente and Cala de Finestrat, with more than 6km in length that are among the best in Europe awarded by the European Union with Blue Flags. All leisure services such as the theme parks of Aqua Natura, Terra Mítica, Terra Natura, Aqualandia and Mundomar, Sierra Cortina and Villaitana Golf courses, hiking and climbing in Puig Campana an incomparable natural setting or enjoy of nautical sports. Distance to the sea 4 km, to the airport 26 km and to the golf 1km. Complex located 40 minutes from Alicante airport.

## **Features:**

Features Energy Rating

Garden A
Near Commercial Center

Near Bus Route

Views: Sea
Private Pool

Communal Pool

Parking - Space Terrace: 25 Msq.

Beach: 4500 Meters