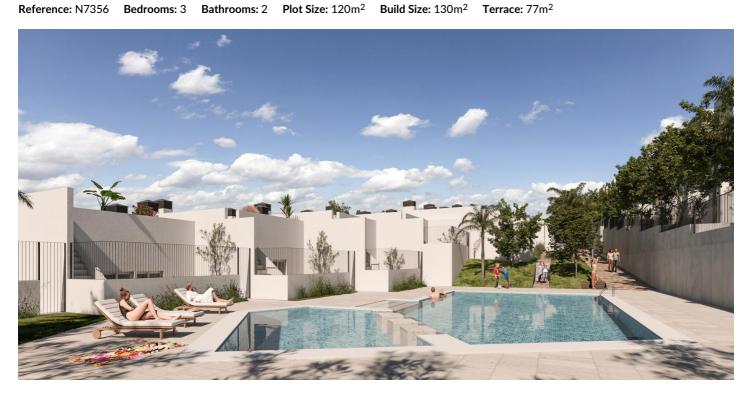

## Vinalopó Medio, Monforte del Cid

NEW BUILD TOWNHOUSES IN MONFORTE DEL CID New Build development of 54 townhouses and semi-detached villas in Monforte del Cid. Spacious properties with 3 bedrooms, 2 bathrooms and 1 toilet. All the properties have a private garden on the plot, a solarium area and a parking space. The homes have full aerothermics, a renewable energy system that takes advantage of external environmental energy. Each property has been meticulously designed to provide you with maximum comfort and functionality. In addition, the spacious interiors blend perfectly with the outdoor areas. Imagine relaxing on your own terrace while admiring the golf course and enjoying the tranquillity you deserve. Residents of this development will have exclusive access to a wide range of first class amenities. Enjoy refreshing dips in the communal swimming pool, keep your body in shape in the fully-equipped gymnasium, and enjoy a refreshing swim. Immerse yourself in a luxury lifestyle and enjoy the serenity that only Alenda Golf can offer you. These modern and stylish bungalows are strategically located in a stunning natural setting, surrounded by lush vegetation and with panoramic views of the golf course. Private urbanisation close to the main cities of the province of Alicante, 15 minutes drive from Elche and Alicante, as well as the airport and the best beaches. Development is located in a peaceful setting close to the Alenda Golf Course in Monforte del Cid.