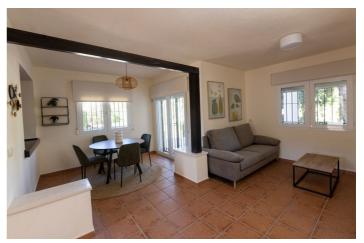

This unusual design semi-detached villa has 3 bedrooms and 2 bathroom, independent kitchen, living room with patio doors leading onto the covered porch and semi covered roof top terrace.

An options for a private pool at an extra cost.