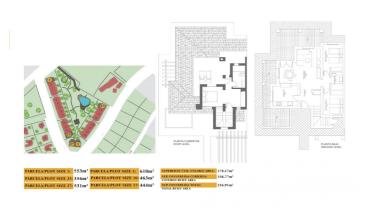

## KEY READY SEMI-DETACHED VILLA IN FUENTE ALAMO, MURCIA

Residential of townhouses, independent and semi-detached villas in Fuente Álamo, Murcia.

There are seven different models of houses to choose from, designed to suit everyone's taste.

Rustic designs combined with top quality materials and a focus on comfortable living space there is something for everyone.

The residents of this private community of beautiful, spacious homes will also be able to enjoy their own communal gardens and swimming pools.

This unusual design semi-detached villa has 3 bedrooms and 2 bathroom, independent kitchen, living room with patio doors leading onto the covered porch and semi covered roof top terrace.

An options for a private pool at an extra cost.