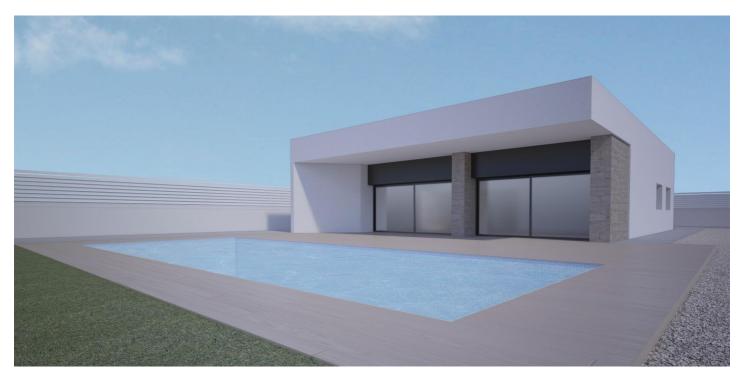

## Detached Villa for sale in Aspe, Aspe

375,000€

Reference: N7078 Bedrooms: 3 Bathrooms: 2 Plot Size: 420m<sup>2</sup> Build Size: 141m<sup>2</sup> Terrace: 20m<sup>2</sup>

## Vinalopó Medio, Aspe

NEW BUILD MODERN VILLA IN ASPE New Build modern and innovative design villa in La Romana, Aspe. Villa with 3 bedrooms, 2 bathroom open plan kitchen with living room, terrace, private garden with the pool and parking space. The Villas are pre installed for A/C hot and cold and electric blinds to all the windows. As well you will have a choice of tiles and kitchen so the villa will be finished to your own style and colour. Near Aspe is a very special Town of La Romana within easy walking distance from our development. La Romana has a prosperous economy based on the agriculture that surrounds the town and this prosperity is reflected in the picturesque palm tree lined streets that are very well maintained. There is a medical centre, several supermarkets, hardware, shops, banks ,bakers restaurants & bars and cafes and a Saturday street market where you can buy locally grown vegetables and fresh fish. The region is renowned for the growing of eating grapes and also producing a wide range of wines which can be sampled in the traditional bars along with many different tasty local tapas and you can also visit the many Bodegas that are closely to the Town. For golf lovers there are two excellent golf courses Font de Llop in Aspe and Alenda Golf in Monforte del Cid just 15 minutes drive. The beaches and Alicante Airport are closely just 30 minutes drive La Romana is a safe and friendly place to live and owning a property in La Romana puts you at the heart of a genuine community – with all the amenities you need for day-to-day living on your doorstep.

## **Features:**

**Features** 

Garden

Terrace: 20 Msq. Double Bedrooms: 3

Private Pool Location: Rural Parking - Space Beach: 36000 Meters

Air Conditioning: Pre-Installed

Gated

Number of Parking Spaces: 1 Useable Build Space: 115 Msq. **Energy Rating** 