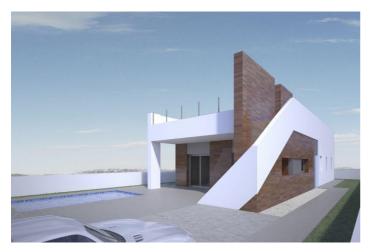

## Vinalopó Medio, Aspe

MODERN VILLA BETWEEN SEA AND MOUNTAINS Fantastic new built Villa built on a plot of 400m2 in Aspe. The villa has a constructed area of 140.17m2, on one floor, with a porch of 19.20m2, a living-dining-kitchen of 41.50m2, 3 bedrooms, 2 bathrooms, a gallery. Included in the price: Appliances: hob, oven, extractor, dishwasher, fridge and washing machine. Air conditioning with heat pump, installation + machine Bathrooms with bathroom furniture with mirror, shower enclosure and taps Kitchen with white furniture and national granite Interior LED throughout the house and on the porch Double glazing, interior doors and white fitted wardrobes. Pavement around the house and swimming pool and car parking area, gravel, lawns and plants. Vehicle door automatic door and pedestrian door. Pool If you are looking for a quiet environment, close to typical Spanish villages, surrounded by mountains and about 30 minutes from the sea, this is your home!

## **Features:**

Solarium: Yes Double Bedrooms: 3 Near Commercial Center Location: Rural, Urbanisation Terrace: 27 Msq. Private Pool

Parking - Space Useable Build Space: 119 Msq. Near Schools

Air Conditioning: Yes, Pre-Installed Near Childrens Parks Beach: 60000 Meters