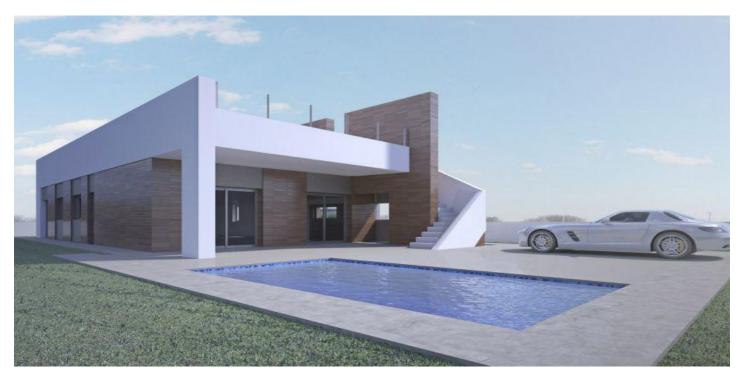

## Vinalopó Medio, Aspe

MODERN VILLA BETWEEN SEA AND MOUNTAINS Fantastic new built Villa built on a plot of 400m2 in Aspe. The villa has a constructed area of 140.17m2, on one floor, with a porch of 19.20m2, a living-dining-kitchen of 41.50m2, 3 bedrooms, 2 bathrooms, a gallery. Included in the price: Appliances: hob, oven, extractor, dishwasher, fridge and washing machine. Air conditioning with heat pump, installation + machine Bathrooms with bathroom furniture with mirror, shower enclosure and taps Kitchen with white furniture and national granite Interior LED throughout the house and on the porch Double glazing, interior doors and white fitted wardrobes. Pavement around the house and swimming pool and car parking area, gravel, lawns and plants. Vehicle door automatic door and pedestrian door. Pool If you are looking for a quiet environment, close to typical Spanish villages, surrounded by mountains and about 30 minutes from the sea, this is your home!

## **Features:**

Solarium: Yes Double Bedrooms: 3 Near Commercial Center Location: Rural, Urbanisation Terrace: 27 Msq. Private Pool

Parking - Space Useable Build Space: 119 Msq. Near Schools

Air Conditioning: Yes, Pre-Installed Near Childrens Parks Beach: 60000 Meters