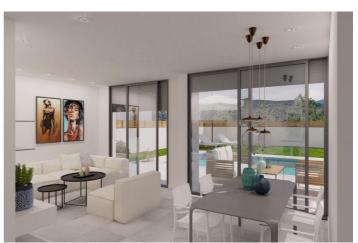

## Vinalopó Medio, Aspe

MODERN VILLA BETWEEN SEA AND MOUNTAINS Fantastic new built Villa built on a plot of 400m2 in Aspe. The villa has a constructed area of 140.17m2, on one floor, with a porch of 19.20m2, a living-dining-kitchen of 41.50m2, 3 bedrooms, 2 bathrooms, a gallery. Included in the price: Appliances: hob, oven, extractor, dishwasher, fridge and washing machine. Air conditioning with heat pump, installation + machine Bathrooms with bathroom furniture with mirror, shower enclosure and taps Kitchen with white furniture and national granite Interior LED throughout the house and on the porch Double glazing, interior doors and white fitted wardrobes. Pavement around the house and swimming pool and car parking area, gravel, lawns and plants. Vehicle door automatic door and pedestrian door. Pool If you are looking for a quiet environment, close to typical Spanish villages, surrounded by mountains and about 30 minutes from the sea, this is your home!