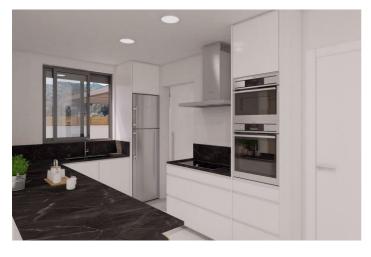

## Vinalopó Medio, Aspe

MODERN VILLA BETWEEN SEA AND MOUNTAINS Fantastic new built Villa built on a plot of 400m2 in Aspe. The villa has a constructed area of 140.17m2, on one floor, with a porch of 19.20m2, a living-dining-kitchen of 41.50m2, 3 bedrooms, 2 bathrooms, a gallery. Included in the price: Appliances: hob, oven, extractor, dishwasher, fridge and washing machine. Air conditioning with heat pump, installation + machine Bathrooms with bathroom furniture with mirror, shower enclosure and taps Kitchen with white furniture and national granite Interior LED throughout the house and on the porch Double glazing, interior doors and white fitted wardrobes. Pavement around the house and swimming pool and car parking area, gravel, lawns and plants. Vehicle door automatic door and pedestrian door. Pool If you are looking for a quiet environment, close to typical Spanish villages, surrounded by mountains and about 30 minutes from the sea, this is your home!