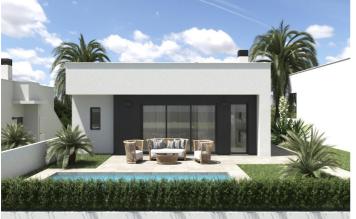

# Bajo Guadalentín, Alhama de Murcia

MEDITERRANEAN VILLA ON THE GOLF COURSE Villa next to the golf course in Alhama. Villa with 3 bedrooms, 2 bathrooms, a kitchen-living-dining room of 32.50m2, a laundry room, a porch of 16.57m2, a large garden and a solarium of 69.40m2. The complex is supervised 24h/24h. You will find a commercial centre with many restaurants, shops, hairdresser, supermarket, etc. The project is about 15 minutes from the beaches of Mazarron and Murcia International Airport, and 30 minutes from the Natural Park of Sierra Espuña. Located in the heart of the Costa Cálida, between big cities like Murcia and Cartagena.

## Features:

Features Garden Double Bedrooms: 3 Near Commercial Center Communal Pool Parking - Space Terrace: 85 Msq. Location: Rural, Mountain, Urbanisation Air Conditioning: Pre-Installed Gated Near Schools Useable Build Space: 92 Msq. Near Childrens Parks CO2 Emission Rating B