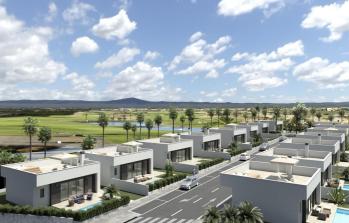

# Bajo Guadalentín, Alhama de Murcia

MEDITERRANEAN VILLA ON THE GOLF COURSE Villa next to the golf course in Alhama. Villa with 3 bedrooms, 2 bathrooms, a kitchen-living-dining room of 32.50m2, a laundry room, a porch of 16.57m2, a large garden and a solarium of 69.40m2. The complex is supervised 24h/24h. You will find a commercial centre with many restaurants, shops, hairdresser, supermarket, etc. The project is about 15 minutes from the beaches of Mazarron and Murcia International Airport, and 30 minutes from the Natural Park of Sierra Espuña. Located in the heart of the Costa Cálida, between big cities like Murcia and Cartagena.