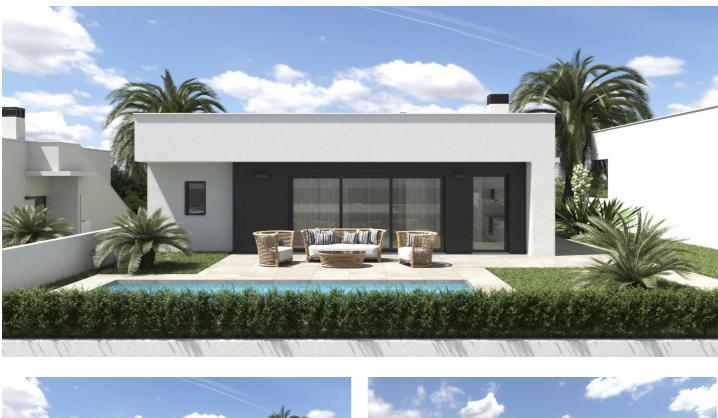

# Bajo Guadalentín, Alhama de Murcia

MEDITERRANEAN VILLA ON THE GOLF COURSE Villa next to the golf course in Alhama. Villa with 3 bedrooms, 2 bathrooms, a kitchen-living-dining room of 32.50m2, a laundry room, a porch of 16.57m2, a large garden and a solarium of 69.40m2. The complex is supervised 24h/24h. You will find a commercial centre with many restaurants, shops, hairdresser, supermarket, etc. The project is about 15 minutes from the beaches of Mazarron and Murcia International Airport, and 30 minutes from the Natural Park of Sierra Espuña. Located in the heart of the Costa Cálida, between big cities like Murcia and Cartagena.

## Features:

Features Garden Double Bedrooms: 3 Near Commercial Center Communal Pool Parking - Space Terrace: 85 Msq. Location: Rural, Mountain, Urbanisation Air Conditioning: Pre-Installed Gated Near Schools Useable Build Space: 92 Msq. Near Childrens Parks CO2 Emission Rating B