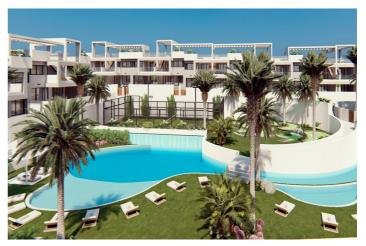

## Costa Blanca South, Torrevieja

NEW BUILD RESIDENTIAL OF BUNGALOW APARTMENTS IN LOS BALCONES New Build UNIQUE residential complex in Los Balcones. Residential consist of 136 luxury bungalow apartments built with top quality materials. Each one has magical views of the Laguna Rosa de Torrevieja and the Mediterranean Sea. The houses have more than 131m2 distributed in a spacious living-dining room with an open-plan kitchen, 2 large bedrooms and 2 full bathrooms. You can choose between ground floor bungalows with their 2 large private terraces to enjoy the climate of the Costa Blanca. Or first floor bungalows of 178m2 with its 85m2 solarium with panoramic views of the Laguna Rosa and the Mediterranean Sea Complex offers idyllic landscaped common areas with 3 swimming pool areas, Jacuzzi areas, fitness area, paddle tennis court, mini golf, children's area, charging point for electric vehicles... and much more! Its Premium facilities and green areas will allow you to enjoy with your family and friends the 320 days of sunshine that the Costa Blanca offers. Los Balcones located just outside Torrevieja with all accessible services, just 5 minutes from Playa de los Náufragos, supermarkets, the school and the La Zenia Boulevard Shopping Centre, and a minute from Torrevieja University Hospital. Complex located 40 minutes from Alicante airport and 1 hour Murcia - Corvera airport.