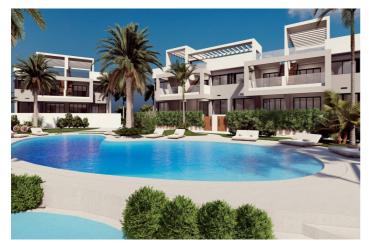

## Costa Blanca South, Torrevieja

NEW BUILD RESIDENTIAL OF BUNGALOW APARTMENTS IN LOS BALCONES New Build UNIQUE residential complex in Los Balcones. Residential consist of 136 luxury bungalow apartments built with top quality materials. Each one has magical views of the Laguna Rosa de Torrevieja and the Mediterranean Sea. The houses have more than 131m2 distributed in a spacious living-dining room with an open-plan kitchen, 2 large bedrooms and 2 full bathrooms. You can choose between ground floor bungalows with their 2 large private terraces to enjoy the climate of the Costa Blanca. Or first floor bungalows of 178m2 with its 85m2 solarium with panoramic views of the Laguna Rosa and the Mediterranean Sea Complex offers idyllic landscaped common areas with 3 swimming pool areas, Jacuzzi areas, fitness area, paddle tennis court, mini golf, children's area, charging point for electric vehicles... and much more! Its Premium facilities and green areas will allow you to enjoy with your family and friends the 320 days of sunshine that the Costa Blanca offers. Los Balcones located just outside Torrevieja with all accessible services, just 5 minutes from Playa de los Náufragos, supermarkets, the school and the La Zenia Boulevard Shopping Centre, and a minute from Torrevieja University Hospital. Complex located 40 minutes from Alicante airport and 1 hour Murcia - Corvera airport.