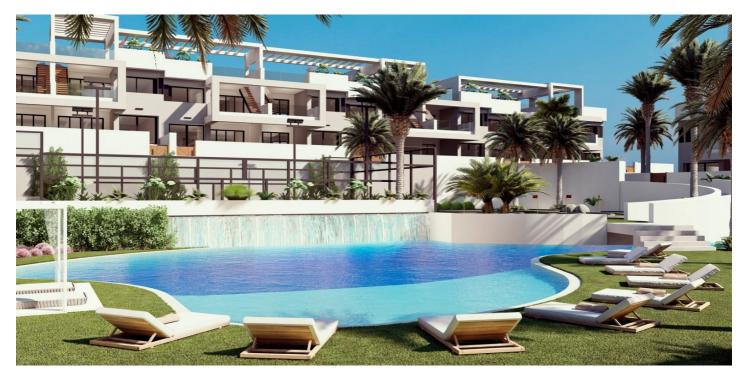

## Costa Blanca South, Torrevieja

NEW BUILD RESIDENTIAL OF BUNGALOW APARTMENTS IN LOS BALCONES New Build UNIQUE residential complex in Los Balcones. Residential consist of 136 luxury bungalow apartments built with top quality materials. Each one has magical views of the Laguna Rosa de Torrevieja and the Mediterranean Sea. The houses have more than 131m2 distributed in a spacious living-dining room with an open-plan kitchen, 2 large bedrooms and 2 full bathrooms. You can choose between ground floor bungalows with their 2 large private terraces to enjoy the climate of the Costa Blanca. Or first floor bungalows of 178m2 with its 85m2 solarium with panoramic views of the Laguna Rosa and the Mediterranean Sea Complex offers idyllic landscaped common areas with 3 swimming pool areas, Jacuzzi areas, fitness area, paddle tennis court, mini golf, children's area, charging point for electric vehicles... and much more! Its Premium facilities and green areas will allow you to enjoy with your family and friends the 320 days of sunshine that the Costa Blanca offers. Los Balcones located just outside Torrevieja with all accessible services, just 5 minutes from Playa de los Náufragos, supermarkets, the school and the La Zenia Boulevard Shopping Centre, and a minute from Torrevieja University Hospital. Complex located 40 minutes from Alicante airport and 1 hour Murcia - Corvera airport.