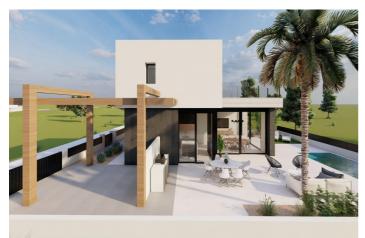

## Detached Villa for sale in Pilar de la Horadada, Orihuela

559,000€

Reference: N8106 Bedrooms: 3 Bathrooms: 2 Plot Size: 327m<sup>2</sup> Build Size: 130m<sup>2</sup> Terrace: 196m<sup>2</sup>

## Costa Blanca South, Pilar de la Horadada

NEW BUILD VILLAS IN PILAR DE LA HORADADA ON THE GOLF COURSE New Build residential of 6 detached villas in Pilar de la Horadada. New Build villas build over 2 floors, has 3 bedrooms, 2 bathrooms, guest toilet, open plan kitchen with the lounge area, fitted wardrobes, private garden with the pool and off road parking space. Pilar de la Horadada is the southernmost town and municipality on the Costa Blanca in the province of Alicante. The city is located on the border between the Comunidad Valenciana and the Murcia region. The town of Pilar de la Horadada is a typical Spanish town located just 2 km from the coast and the popular beaches of Torre de la Horadada. In the centre of Pilar de la Horadada you will find all amenities: shops, patisseries, banks, etc. along the main street 'Calle Mayor'. You will also experience a wonderful atmosphere near the local church on the 'Plaza de la Iglesia' where there are several cafes. In Pilar de la Horadada there is also a well-developed cycling and walking path network, and there is also a large offer of various sports activities. Lo Romero 18 hole golf course is just a short drive from town. The airports of Corvera (Murcia) and Alicante are respectively 40 and 55 minutes away.

## **Features:**

**Features** 

Garden

Double Bedrooms: 3 Near Commercial Center Location: Coastal, Urbanisation

WC: 1

**Private Pool** 

Near Golf / Golf Resort Property

Beach: 7000 Meters Parking - Space Terrace: 196 Msq.