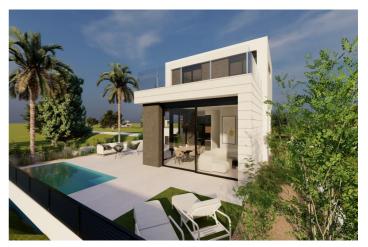

## Detached Villa for sale in Pilar de la Horadada, Orihuela

559,000€

Reference: N8106 Bedrooms: 3 Bathrooms: 2 Plot Size: 327m<sup>2</sup> Build Size: 130m<sup>2</sup> Terrace: 196m<sup>2</sup>

## Costa Blanca South, Pilar de la Horadada

NEW BUILD VILLAS IN PILAR DE LA HORADADA ON THE GOLF COURSE New Build residential of 6 detached villas in Pilar de la Horadada. New Build villas build over 2 floors, has 3 bedrooms, 2 bathrooms, guest toilet, open plan kitchen with the lounge area, fitted wardrobes, private garden with the pool and off road parking space. Pilar de la Horadada is the southernmost town and municipality on the Costa Blanca in the province of Alicante. The city is located on the border between the Comunidad Valenciana and the Murcia region. The town of Pilar de la Horadada is a typical Spanish town located just 2 km from the coast and the popular beaches of Torre de la Horadada. In the centre of Pilar de la Horadada you will find all amenities: shops, patisseries, banks, etc. along the main street 'Calle Mayor'. You will also experience a wonderful atmosphere near the local church on the 'Plaza de la Iglesia' where there are several cafes. In Pilar de la Horadada there is also a well-developed cycling and walking path network, and there is also a large offer of various sports activities. Lo Romero 18 hole golf course is just a short drive from town. The airports of Corvera (Murcia) and Alicante are respectively 40 and 55 minutes away.

## **Features:**

**Features** 

Garden

Double Bedrooms: 3 Near Commercial Center Location: Coastal, Urbanisation

WC: 1

**Private Pool** 

Near Golf / Golf Resort Property

Beach: 7000 Meters Parking - Space Terrace: 196 Msq.