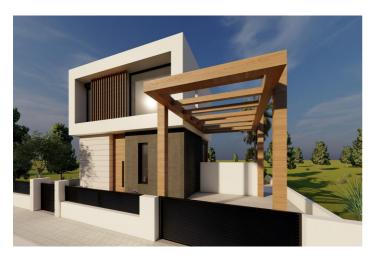

## Detached Villa for sale in Pilar de la Horadada, Orihuela

559,000€

Reference: N8106 Bedrooms: 3 Bathrooms: 2 Plot Size: 327m<sup>2</sup> Build Size: 130m<sup>2</sup> Terrace: 196m<sup>2</sup>

## Costa Blanca South, Pilar de la Horadada

NEW BUILD VILLAS IN PILAR DE LA HORADADA ON THE GOLF COURSE New Build residential of 6 detached villas in Pilar de la Horadada. New Build villas build over 2 floors, has 3 bedrooms, 2 bathrooms, guest toilet, open plan kitchen with the lounge area, fitted wardrobes, private garden with the pool and off road parking space. Pilar de la Horadada is the southernmost town and municipality on the Costa Blanca in the province of Alicante. The city is located on the border between the Comunidad Valenciana and the Murcia region. The town of Pilar de la Horadada is a typical Spanish town located just 2 km from the coast and the popular beaches of Torre de la Horadada. In the centre of Pilar de la Horadada you will find all amenities: shops, patisseries, banks, etc. along the main street 'Calle Mayor'. You will also experience a wonderful atmosphere near the local church on the 'Plaza de la Iglesia' where there are several cafes. In Pilar de la Horadada there is also a well-developed cycling and walking path network, and there is also a large offer of various sports activities. Lo Romero 18 hole golf course is just a short drive from town. The airports of Corvera (Murcia) and Alicante are respectively 40 and 55 minutes away.

## **Features:**

**Features** 

Garden

Double Bedrooms: 3 Near Commercial Center Location: Coastal, Urbanisation

WC: 1

**Private Pool** 

Near Golf / Golf Resort Property

Beach: 7000 Meters Parking - Space Terrace: 196 Msq.