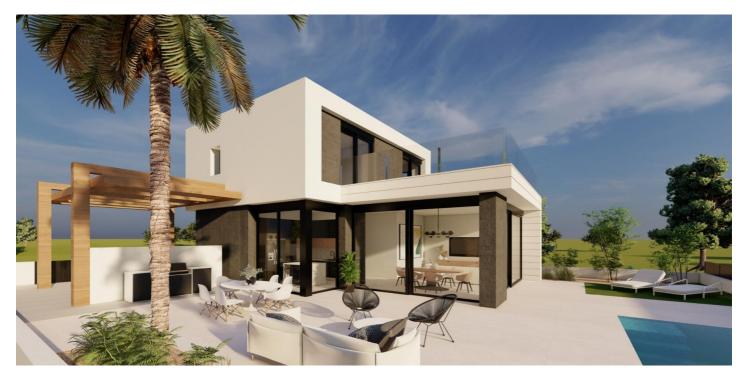

## Detached Villa for sale in Pilar de la Horadada, Orihuela

559,000€

Reference: N8106 Bedrooms: 3 Bathrooms: 2 Plot Size: 327m<sup>2</sup> Build Size: 130m<sup>2</sup> Terrace: 196m<sup>2</sup>

## Costa Blanca South, Pilar de la Horadada

NEW BUILD VILLAS IN PILAR DE LA HORADADA ON THE GOLF COURSE New Build residential of 6 detached villas in Pilar de la Horadada. New Build villas build over 2 floors, has 3 bedrooms, 2 bathrooms, guest toilet, open plan kitchen with the lounge area, fitted wardrobes, private garden with the pool and off road parking space. Pilar de la Horadada is the southernmost town and municipality on the Costa Blanca in the province of Alicante. The city is located on the border between the Comunidad Valenciana and the Murcia region. The town of Pilar de la Horadada is a typical Spanish town located just 2 km from the coast and the popular beaches of Torre de la Horadada. In the centre of Pilar de la Horadada you will find all amenities: shops, patisseries, banks, etc. along the main street 'Calle Mayor'. You will also experience a wonderful atmosphere near the local church on the 'Plaza de la Iglesia' where there are several cafes. In Pilar de la Horadada there is also a well-developed cycling and walking path network, and there is also a large offer of various sports activities. Lo Romero 18 hole golf course is just a short drive from town. The airports of Corvera (Murcia) and Alicante are respectively 40 and 55 minutes away.

## **Features:**

**Features** 

Garden

Double Bedrooms: 3 Near Commercial Center Location: Coastal, Urbanisation

WC: 1

**Private Pool** 

Near Golf / Golf Resort Property

Beach: 7000 Meters Parking - Space Terrace: 196 Msq.