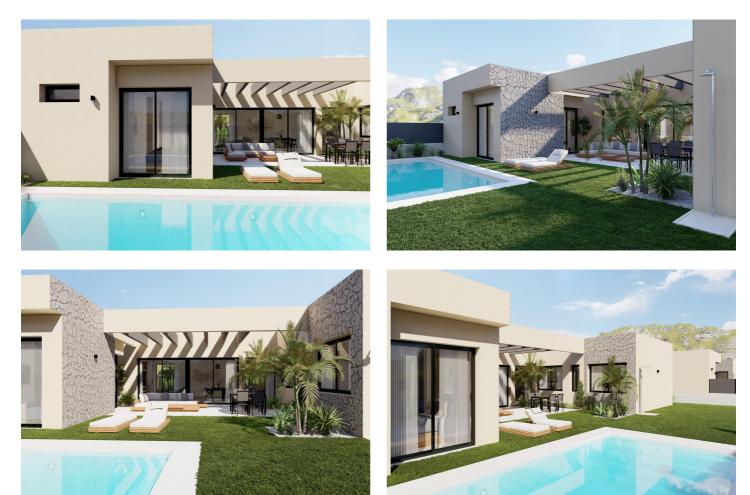

### Huerta de Murcia, Baños y Mendigo

NEW BUILD VILLAS IN ALTAONA GOLF RESORT, MURCIA

New Build residential of beautiful villas in Altaona Golf resort, Murcia.

Villa has 4 bedrooms, 3 bathrooms, open plan kitchen with the lounge area abd direct access to the garden with private pool and parking space.

Villas are designed specifically to provide endless views of the golf course, lakes and distant countryside, from inside or out.

South-facing gardens and terraces ensure that you can enjoy the warm winter sun, and generous glass windows provide additional views over the region from the comfort of the interior.

Villas have been crafted to maximize comfort, privacy and efficiency. indigenous plants have been placed on the rooftops to create the feeling of another natural space

Located in a privileged environment where we can live quietly, in contact with nature and the mountains, we achieve quality of life, fresh air and open spaces.