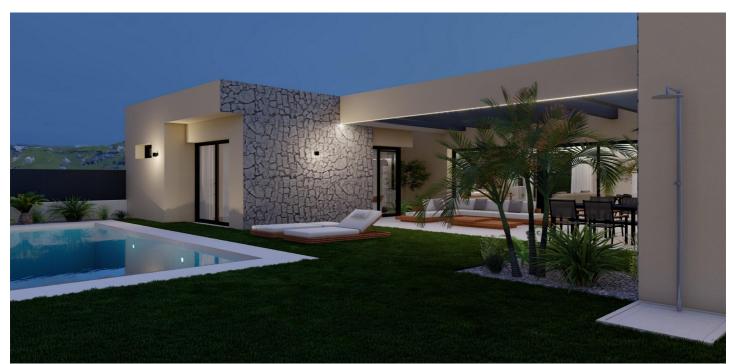

### Huerta de Murcia, Baños y Mendigo

NEW BUILD VILLAS IN ALTAONA GOLF RESORT, MURCIA

New Build residential of beautiful villas in Altaona Golf resort, Murcia.

Villa has 4 bedrooms, 3 bathrooms, open plan kitchen with the lounge area abd direct access to the garden with private pool and parking space.

Villas are designed specifically to provide endless views of the golf course, lakes and distant countryside, from inside or out.

South-facing gardens and terraces ensure that you can enjoy the warm winter sun, and generous glass windows provide additional views over the region from the comfort of the interior.

Villas have been crafted to maximize comfort, privacy and efficiency. indigenous plants have been placed on the rooftops to create the feeling of another natural space

Located in a privileged environment where we can live quietly, in contact with nature and the mountains, we achieve quality of life, fresh air and open spaces.