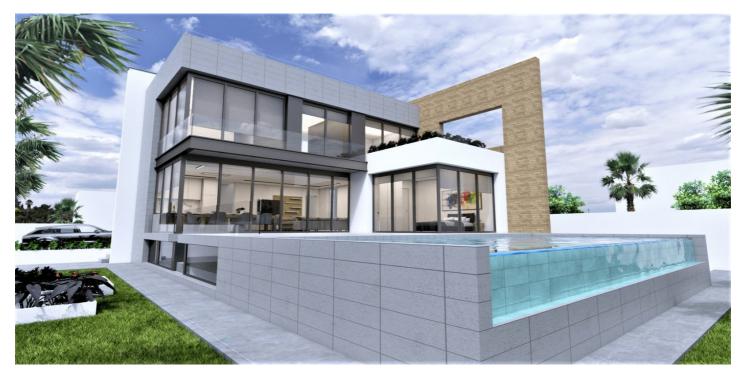

## LUXURY NEW BUILD VILLA NEAR LA ZENIA BEACH

New Build villa with sea views in the beautiful area of "La Zenia".

Villa of 333 m2 build on the plot of 619m2 is located 1 minute walk (79m) from "La Zenia" beach – the second line from the beach.

Villa has 4 bedrooms, 6 bathrooms, open plan living room with the kitchen, 2 terraces, solarium, basement, private pool and parking on the plot.

Nearby is the "La Zenia" shopping centre, as well as restaurants, supermarkets, marinas, cinemas, pharmacies, public transport, medical centre, etc.

## **Features:**

**Features Energy Rating CO2** Emission Rating Garden В

Solarium: Yes

**Near Commercial Center** 

**Near Bus Route** Location: Coastal Terrace: 77 Msq.

Useable Build Space: 200 Msq.

Views: Sea **Private Pool** 