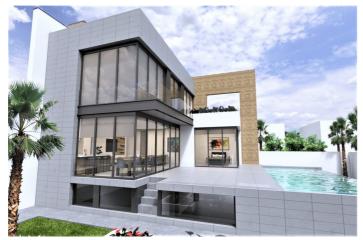

## LUXURY NEW BUILD VILLA NEAR LA ZENIA BEACH

New Build villa with sea views in the beautiful area of "La Zenia".

Villa of 333 m2 build on the plot of 619m2 is located 1 minute walk (79m) from "La Zenia" beach – the second line from the beach.

Villa has 4 bedrooms, 6 bathrooms, open plan living room with the kitchen, 2 terraces, solarium, basement, private pool and parking on the plot.

Nearby is the "La Zenia" shopping centre, as well as restaurants, supermarkets, marinas, cinemas, pharmacies, public transport, medical centre, etc.

## **Features:**

**Features Energy Rating CO2** Emission Rating Garden В

Solarium: Yes

**Near Commercial Center** 

**Near Bus Route** Location: Coastal Terrace: 77 Msq.

Useable Build Space: 200 Msq.

Views: Sea **Private Pool** 