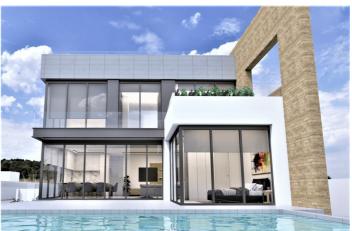

## LUXURY NEW BUILD VILLA NEAR LA ZENIA BEACH

New Build villa with sea views in the beautiful area of "La Zenia".

Villa of 333 m2 build on the plot of 619m2 is located 1 minute walk (79m) from "La Zenia" beach – the second line from the beach.

Villa has 4 bedrooms, 6 bathrooms, open plan living room with the kitchen, 2 terraces, solarium, basement, private pool and parking on the plot.

Nearby is the "La Zenia" shopping centre, as well as restaurants, supermarkets, marinas, cinemas, pharmacies, public transport, medical centre, etc.

## **Features:**

**Features Energy Rating CO2** Emission Rating Garden В

Solarium: Yes

**Near Commercial Center** 

**Near Bus Route** Location: Coastal Terrace: 77 Msq.

Useable Build Space: 200 Msq.

Views: Sea **Private Pool** 