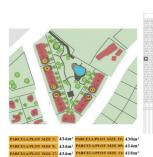

## Costa Calida, Fuente Álamo de Murcia

KEY READY SEMI-DETACHED VILLA IN FUENTE ALAMO, MURCIA

Residential of townhouses, independent and semi-detached villas in Fuente Álamo, Murcia.

There are seven different models of houses to choose from, designed to suit everyone's taste.

Rustic designs combined with top quality materials and a focus on comfortable living space there is something for everyone.

The residents of this private community of beautiful, spacious homes will also be able to enjoy their own communal gardens and swimming pools.