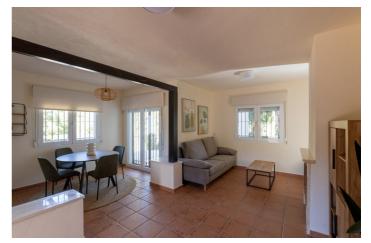

This unusual design semi-detached villa has 2 bedrooms and 1 bathroom, independent kitchen, living room with patio doors leading onto the covered porch and semi covered roof top terrace.

An options for a private pool at an extra cost.