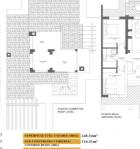

## 216,000 €

Reference: N6871 Bedrooms: 2 Bathrooms: 1 Plot Size: 414m<sup>2</sup> Build Size: 175m<sup>2</sup> Terrace: 45m<sup>2</sup>

Villa Nova Real Estate | +34 600 29 37 95 | sales@villanovaspain.com Page: 1 / 3

This unusual design semi-detached villa has 2 bedrooms and 1 bathroom, independent kitchen, living room with patio doors leading onto the covered porch and semi covered roof top terrace.

An options for a private pool at an extra cost.

## Features:

Features Garden Double Bedrooms: 2 Beach: 7500 Meters Key Ready Location: Rural, Urbanisation Useable Build Space: 148 Msq. Terrace: 45 Msq. Parking - Space Air Conditioning: Pre-Installed Gated Number of Parking Spaces: 1 CO2 Emission Rating B