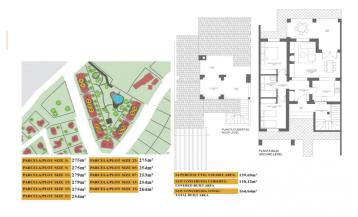

## Townhouse for sale in Fuente Álamo de Murcia, Fuente Álamo de Murcia

199,000€

Reference: N6870 Bedrooms: 2 Bathrooms: 1

Plot Size: 253m<sup>2</sup>

Build Size: 164m<sup>2</sup>

Terrace: 45m<sup>2</sup>

## **Features:**

Features Energy Rating
Garden B

Useable Build Space: 139 Msq.

Double Bedrooms: 2 Beach: 7500 Meters

**Key Ready** 

Location: Rural, Urbanisation

Terrace: 45 Msq. Parking - Space

Air Conditioning: Pre-Installed