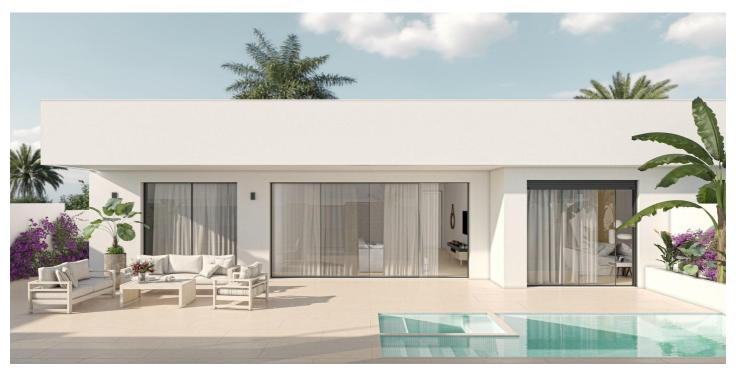

## Huerta de Murcia, Sucina

NEW BUILD SEMI-DETACHED VILLAS IN SUCINA

New Build contemporary style semi-detached villas with a pure and elegant design, with a distribution oriented to the Mediterranean light that invades the entire interior of the house. With open day areas in which the kitchen joins the living room, creating a contiguous environment delimited by a central island, an incredible area to enjoy breakfast or a meal every day.

The living-dining room joins the porch and the pool terrace, creating a single space.

This villa has 3 bedrooms, 2 bathrooms and a charming outdoor toilet to service the pool area. The master bedroom is very bright, with en suite bathroom, dressing room and direct access to the main terrace of the house, where the pool is located.

The incredible solarium at the top of the house, make it unique and ideal to enjoy the sun all year round.

A current project, stylish and built with qualities at the height of its design, which gives us a unique opportunity for an excellent quality of life, with open spaces and fresh air.