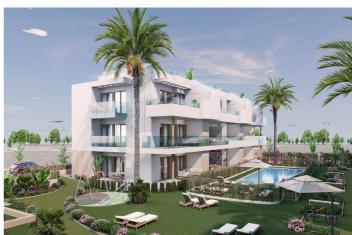

## Costa Blanca South, Pilar de la Horadada

NEW BUILD RESIDENTIAL COMPLEX IN PILAR DE LA HORADADA New Build residential of apartments and penthouses with exceptional finishes in Pilar de la Horadada. Ground floor apartments with private gardens, middle floor apartments with large terraces and top floor penthouses with private solariums. The kitchen is delivered fully furnished, leaving enough space for you to choose the appliances according to your preferences. Only noble materials have been used, such as interior carpentry made entirely of wood and exterior Climalit/aluminium windows, ideal both for their design and for the high thermal-acoustic level they have. All the terraces are south-facing. Automatic gates in the residential, both for pedestrian access and vehicle access. The building is surrounded by gardens, it will also have a communal swimming pool, parking inside the complex and each property has its own private storage room. In the vicinity of this residential complex you will find all the facilities of public transport, schools, supermarkets, shopping centres, golf courses and fantastic municipal parks with their children's playgrounds. Everything at your fingertips so that you can enjoy an excellent location. Pilar de la Horadada is a typical Spanish village in the most southern part of the Costa Blanca. The large main street has supermarkets, lots of shops, restaurants and bars and some lovely squares. The beautiful beaches of Torre de la Horadada and Mil Palmeras with fine sand promenade is just 5 minutes away. The airports of Corvera (Murcia) and Alicante are respectively 40 and 55 minutes away.