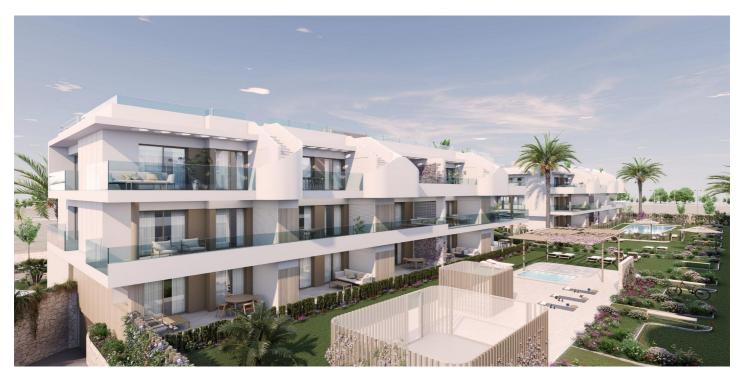

## Costa Blanca South, Pilar de la Horadada

NEW BUILD RESIDENTIAL COMPLEX IN PILAR DE LA HORADADA New Build residential of apartments and penthouses with exceptional finishes in Pilar de la Horadada. Ground floor apartments with private gardens, middle floor apartments with large terraces and top floor penthouses with private solariums. The kitchen is delivered fully furnished, leaving enough space for you to choose the appliances according to your preferences. Only noble materials have been used, such as interior carpentry made entirely of wood and exterior Climalit/aluminium windows, ideal both for their design and for the high thermal-acoustic level they have. All the terraces are south-facing. Automatic gates in the residential, both for pedestrian access and vehicle access. The building is surrounded by gardens, it will also have a communal swimming pool, parking inside the complex and each property has its own private storage room. In the vicinity of this residential complex you will find all the facilities of public transport, schools, supermarkets, shopping centres, golf courses and fantastic municipal parks with their children's playgrounds. Everything at your fingertips so that you can enjoy an excellent location. Pilar de la Horadada is a typical Spanish village in the most southern part of the Costa Blanca. The large main street has supermarkets, lots of shops, restaurants and bars and some lovely squares. The beautiful beaches of Torre de la Horadada and Mil Palmeras with fine sand promenade is just 5 minutes away. The airports of Corvera (Murcia) and Alicante are respectively 40 and 55 minutes away.