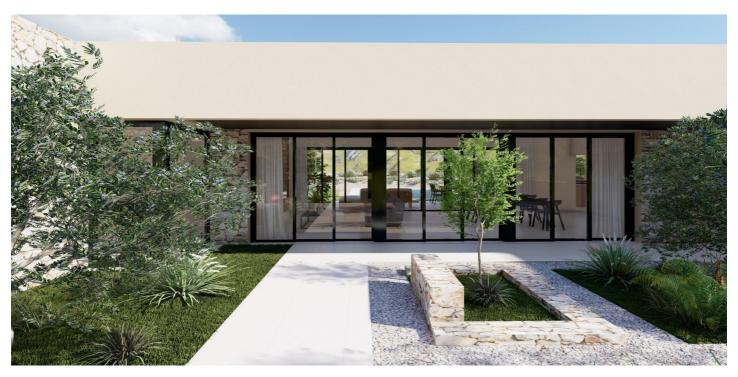

The day area has an open design, combining kitchen, dining room and living room in a large space with large windows that give access to the outdoor area with large terraces, the garden and the private pool.

The interior patio in the centre of the house represents the perfect integration of the architecture with the natural environment.

The entire house includes high quality materials in the style of a traditional Spanish farmhouse with a modern touch; highlighting a high thermal and acoustic insulation and energy efficiency A, noble and natural materials, such as wood and natural stone, in combination with stucco, concrete and glass for a perfect integration in the natural environment.