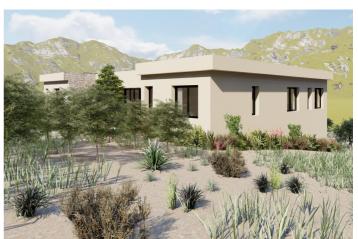

## NEW BUILD VILLA IN YECLA, MURCIA

New Build exclusive luxury villa located within a beautiful vineyard in Yecla, Murcia.

The project offers modern farmhouse-style villas built on plots of 20,000 m2, with olive trees and a vineyard with a production of up to 10,000 kg of grapes, which makes it possible to produce your own wine.

Different distribution models are offered, although it is also possible to make a totally personalized design. The standard models present a spacious house on one floor with 6 bedrooms, 5 bathrooms, open spaces full of life, where the "interior" and the "exterior" merge perfectly and natural light dominates.

The day area has an open design, combining kitchen, dining room and living room in a large space with large windows that give access to the outdoor area with large terraces, the garden and the private pool.