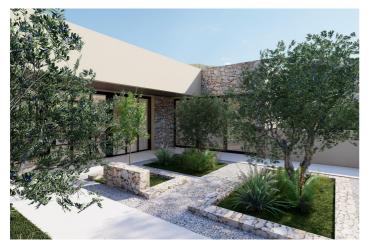

The interior patio in the centre of the house represents the perfect integration of the architecture with the natural environment.

The entire house includes high quality materials in the style of a traditional Spanish farmhouse with a modern touch; highlighting a high thermal and acoustic insulation and energy efficiency A, noble and natural materials, such as wood and natural stone, in combination with stucco, concrete and glass for a perfect integration in the natural environment.