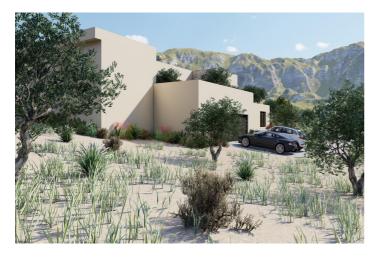

## NEW BUILD VILLA IN YECLA, MURCIA

New Build exclusive luxury villa located within a beautiful vineyard in Yecla, Murcia.

The project offers modern farmhouse-style villas built on plots of 20,000 m2, with olive trees and a vineyard with a production of up to 10,000 kg of grapes, which makes it possible to produce your own wine.

A unique location with a lot of privacy that allows you to be in direct contact with nature and enjoy a healthy and ecosustainable lifestyle, but only 15 minutes by car from the centre of Yecla.

One of the most important cities in the province of Murcia, which has all the necessary services for day to day life, as well as a wide cultural and gastronomic offer. It is the ideal environment for hikers, mountain bikers and other outdoor enthusiasts. The area is very well connected by road, being able to reach Murcia and Alicante in just over 1 hour.