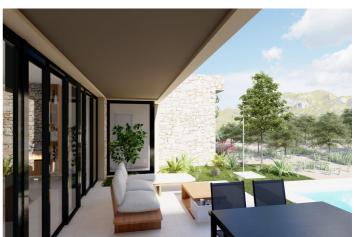

The day area has an open design, combining kitchen, dining room and living room in a large space with large windows that give access to the outdoor area with large terraces, the garden and the private pool.

In addition, it includes 2 parking spaces, a swimming pool and a customizable garden according to m2 and type of harvest.

A house that adapts to everyone and is highly sustainable in terms of water use, energy consumption (solar panels) and thermal insulation, among other things.