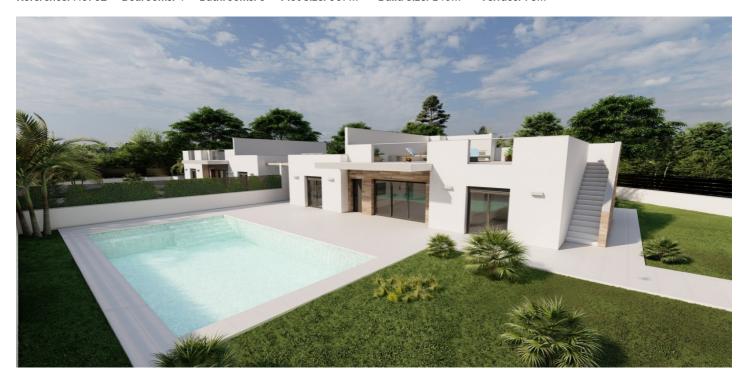

## Detached Villa for sale in Torre Pacheco, Torre Pacheco

674,500€

Reference: N6962 Bedrooms: 4 Bathrooms: 3 Plot Size: 567m<sup>2</sup> Build Size: 140m<sup>2</sup> Terrace: 93m<sup>2</sup>

## Mar Menor, Torre Pacheco

NEW BUILD VILLAS IN ROLDAN Luxury 2 one level New Build villas in Roldan, Murcia. Villas build on the plots of nearly 600 M2 each one, with private pool of 30 M2, garden area and large solarium on the roof. Each property has 4 bedrooms and 3 fitted bathrooms and have been designed with a contemporary style and an open planned concept, consisting of a fully-fitted kitchen and lounge-dining room. The development is located in Roldán (Murcia), in a gated and security control resort, included in a partial plan of 300,000 M2, surrounded by all services, sports facilities and near several Golf Courses. The property will meet the highest standards and will be equipped with: Private swimming pool of 30 M2 with solar shower. Pre-installation for heated pump. Kitchen completely furnished and equipped with raised oven, built-in microwave, integrated dishwasher, fridge and extractor fan. Island area in the kitchen. LED Lighting: inside the property (dining room, kitchen, corridors and bathrooms), as well as in outdoor areas. Lined wardrobes with drawers. Fully fitted bathrooms with suspended vanity unit and suspended toilet, mirror with light, shower with "rain effect" and shower screens. Pre-installation for ducted air conditioning. Summer kitchen with sliding doors in solarium. Pre-installation for washing machine and fridge socket. Solar panel. Parking on the plot. Roldan itself is a traditional town with all the local amenities you will need including Supermarkets, Restaurants, Bars, Health Clinic, Pharmacy, Police Station, Petrol Station, Mechanics, Dentists, Doctors and more. The nearby golf resorts of La Torre, & Terrazas are easily accessible, Corvera Airport is 15 minutes away & the beaches of the Mar Menor just 20 minutes drive.

## **Features:**

Features Energy Rating CO2 Emission Rating
Garden B B

Solarium: Yes Terrace: 93 Msq. Beach: 15000 Meters

Private Pool Location: Rural Parking - Space

Air Conditioning: Pre-Installed

Gated

Number of Parking Spaces: 1 Useable Build Space: 115 Msq.