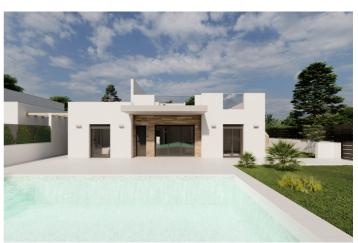

## Detached Villa for sale in Torre Pacheco, Torre Pacheco

674,500€

Reference: N6962 Bedrooms: 4 Bathrooms: 3 Plot Size: 567m<sup>2</sup> Build Size: 140m<sup>2</sup> Terrace: 93m<sup>2</sup>

## Mar Menor, Torre Pacheco

NEW BUILD VILLAS IN ROLDAN Luxury 2 one level New Build villas in Roldan, Murcia. Villas build on the plots of nearly 600 M2 each one, with private pool of 30 M2, garden area and large solarium on the roof. Each property has 4 bedrooms and 3 fitted bathrooms and have been designed with a contemporary style and an open planned concept, consisting of a fully-fitted kitchen and lounge-dining room. The development is located in Roldán (Murcia), in a gated and security control resort, included in a partial plan of 300,000 M2, surrounded by all services, sports facilities and near several Golf Courses. The property will meet the highest standards and will be equipped with: Private swimming pool of 30 M2 with solar shower. Pre-installation for heated pump. Kitchen completely furnished and equipped with raised oven, built-in microwave, integrated dishwasher, fridge and extractor fan. Island area in the kitchen. LED Lighting: inside the property (dining room, kitchen, corridors and bathrooms), as well as in outdoor areas. Lined wardrobes with drawers. Fully fitted bathrooms with suspended vanity unit and suspended toilet, mirror with light, shower with "rain effect" and shower screens. Pre-installation for ducted air conditioning. Summer kitchen with sliding doors in solarium. Pre-installation for washing machine and fridge socket. Solar panel. Parking on the plot. Roldan itself is a traditional town with all the local amenities you will need including Supermarkets, Restaurants, Bars, Health Clinic, Pharmacy, Police Station, Petrol Station, Mechanics, Dentists, Doctors and more. The nearby golf resorts of La Torre, & Terrazas are easily accessible, Corvera Airport is 15 minutes away & the beaches of the Mar Menor just 20 minutes drive.

## **Features:**

Features Energy Rating CO2 Emission Rating
Garden B B

Solarium: Yes Terrace: 93 Msq. Beach: 15000 Meters

Private Pool Location: Rural Parking - Space

Air Conditioning: Pre-Installed

Gated

Number of Parking Spaces: 1 Useable Build Space: 115 Msq.