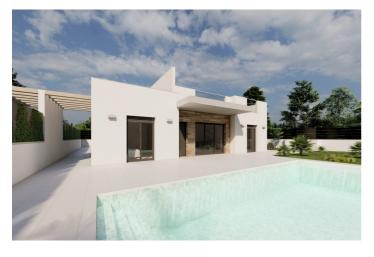

## Detached Villa for sale in Torre Pacheco, Torre Pacheco

674,500€

Reference: N6962 Bedrooms: 4 Bathrooms: 3 Plot Size: 567m<sup>2</sup> Build Size: 140m<sup>2</sup> Terrace: 93m<sup>2</sup>

## Mar Menor, Torre Pacheco

NEW BUILD VILLAS IN ROLDAN Luxury 2 one level New Build villas in Roldan, Murcia. Villas build on the plots of nearly 600 M2 each one, with private pool of 30 M2, garden area and large solarium on the roof. Each property has 4 bedrooms and 3 fitted bathrooms and have been designed with a contemporary style and an open planned concept, consisting of a fully-fitted kitchen and lounge-dining room. The development is located in Roldán (Murcia), in a gated and security control resort, included in a partial plan of 300,000 M2, surrounded by all services, sports facilities and near several Golf Courses. The property will meet the highest standards and will be equipped with: Private swimming pool of 30 M2 with solar shower. Pre-installation for heated pump. Kitchen completely furnished and equipped with raised oven, built-in microwave, integrated dishwasher, fridge and extractor fan. Island area in the kitchen. LED Lighting: inside the property (dining room, kitchen, corridors and bathrooms), as well as in outdoor areas. Lined wardrobes with drawers. Fully fitted bathrooms with suspended vanity unit and suspended toilet, mirror with light, shower with "rain effect" and shower screens. Pre-installation for ducted air conditioning. Summer kitchen with sliding doors in solarium. Pre-installation for washing machine and fridge socket. Solar panel. Parking on the plot. Roldan itself is a traditional town with all the local amenities you will need including Supermarkets, Restaurants, Bars, Health Clinic, Pharmacy, Police Station, Petrol Station, Mechanics, Dentists, Doctors and more. The nearby golf resorts of La Torre, & Terrazas are easily accessible, Corvera Airport is 15 minutes away & the beaches of the Mar Menor just 20 minutes drive.

## **Features:**

Features Energy Rating CO2 Emission Rating
Garden B B

Solarium: Yes Terrace: 93 Msq. Beach: 15000 Meters

Private Pool Location: Rural Parking - Space

Air Conditioning: Pre-Installed

Gated

Number of Parking Spaces: 1 Useable Build Space: 115 Msq.