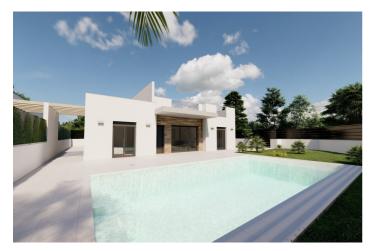

## Detached Villa for sale in Torre Pacheco, Torre Pacheco

674,500€

Reference: N6962 Bedrooms: 4 Bathrooms: 3 Plot Size: 567m<sup>2</sup> Build Size: 140m<sup>2</sup> Terrace: 93m<sup>2</sup>

## Mar Menor, Torre Pacheco

NEW BUILD VILLAS IN ROLDAN Luxury 2 one level New Build villas in Roldan, Murcia. Villas build on the plots of nearly 600 M2 each one, with private pool of 30 M2, garden area and large solarium on the roof. Each property has 4 bedrooms and 3 fitted bathrooms and have been designed with a contemporary style and an open planned concept, consisting of a fully-fitted kitchen and lounge-dining room. The development is located in Roldán (Murcia), in a gated and security control resort, included in a partial plan of 300,000 M2, surrounded by all services, sports facilities and near several Golf Courses. The property will meet the highest standards and will be equipped with: Private swimming pool of 30 M2 with solar shower. Pre-installation for heated pump. Kitchen completely furnished and equipped with raised oven, built-in microwave, integrated dishwasher, fridge and extractor fan. Island area in the kitchen. LED Lighting: inside the property (dining room, kitchen, corridors and bathrooms), as well as in outdoor areas. Lined wardrobes with drawers. Fully fitted bathrooms with suspended vanity unit and suspended toilet, mirror with light, shower with "rain effect" and shower screens. Pre-installation for ducted air conditioning. Summer kitchen with sliding doors in solarium. Pre-installation for washing machine and fridge socket. Solar panel. Parking on the plot. Roldan itself is a traditional town with all the local amenities you will need including Supermarkets, Restaurants, Bars, Health Clinic, Pharmacy, Police Station, Petrol Station, Mechanics, Dentists, Doctors and more. The nearby golf resorts of La Torre, & Terrazas are easily accessible, Corvera Airport is 15 minutes away & the beaches of the Mar Menor just 20 minutes drive.

## **Features:**

Features Energy Rating CO2 Emission Rating
Garden B B

Solarium: Yes Terrace: 93 Msq. Beach: 15000 Meters

Private Pool Location: Rural Parking - Space

Air Conditioning: Pre-Installed

Gated

Number of Parking Spaces: 1 Useable Build Space: 115 Msq.