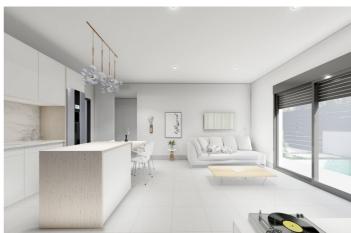

## Mar Menor, Torre Pacheco

NEW BUILD VILLAS IN ROLDAN Luxury 2 one level New Build villas in Roldan, Murcia. Villas build on the plots of nearly 600 M2 each one, with private pool of 30 M2, garden area and large solarium on the roof. Each property has 4 bedrooms and 3 fitted bathrooms and have been designed with a contemporary style and an open planned concept, consisting of a fully-fitted kitchen and lounge-dining room. The development is located in Roldán (Murcia), in a gated and security control resort, included in a partial plan of 300,000 M2, surrounded by all services, sports facilities and near several Golf Courses. The property will meet the highest standards and will be equipped with: Private swimming pool of 30 M2 with solar shower. Pre-installation for heated pump. Kitchen completely furnished and equipped with raised oven, built-in microwave, integrated dishwasher, fridge and extractor fan. Island area in the kitchen. LED Lighting: inside the property (dining room, kitchen, corridors and bathrooms), as well as in outdoor areas. Lined wardrobes with drawers. Fully fitted bathrooms with suspended vanity unit and suspended toilet, mirror with light, shower with "rain effect" and shower screens. Pre-installation for ducted air conditioning. Summer kitchen with sliding doors in solarium. Pre-installation for washing machine and fridge socket. Solar panel. Parking on the plot. Roldan itself is a traditional town with all the local amenities you will need including Supermarkets, Restaurants, Bars, Health Clinic, Pharmacy, Police Station, Petrol Station, Mechanics, Dentists, Doctors and more. The nearby golf resorts of La Torre, & Terrazas are easily accessible, Corvera Airport is 15 minutes away & the beaches of the Mar Menor just 20 minutes drive.