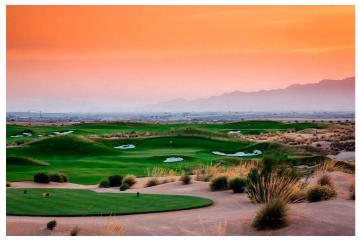

## Bajo Guadalentín, Alhama de Murcia

NEW BUILD VILLAS IN CONDADO DE ALHAMA GOLF COURSE New build residential complex of villas in Condado de Alhama Golf Resort. Villas with 3 bedrooms, 2 bathrooms, open plan kitchen with living room, fitted wardrobes, terrace, private solarium and parking space in the garden. All villas include private swimming pool of 21 m2. INCLUDED in the price: - ALLOCATED PARKING SPACE in the private garden. - SOLARIUM with outside staircase. - BATHROOMS: the shower screens, vanities, mirrors and the LED lighting embedded in the false ceiling. - KITCHEN: the extractor fan, the LED lighting embedded in the ceiling. - AIR CONDITIONING pre-installed. - BUILT-IN CABINETS are lined. - ELECTRIC BLINDS. - AEROTHERMIA system. - WATER SOFTENER installation. - CHARGING POINT for ELECTRIC & HYBRID VEHICLE installation. - PRIVATE SWIMMING POOL. Located into the private enclosed golf resort of Condado de Alhama, between Alhama de Murcia and Mazarrón. Condado de Alhama Golf Resort is a fantastic Golf Resort with many facilities and services . A shopping centre, a sports centre, a variety of bars and restaurants, supermarkets and over 25 communal swimming pools and gardens. Condado de Alhama Golf Resort has its own Jack Nicklaus designed golf course and is only 15 minutes from the beautiful beaches of Bolnuevo and Mazarron. Mazarron has over 35 km of coastline, much of which is unspoilt coastline. Numerous beaches in the Bay of Mazarron have been awarded the Blue Flag for their quality. Condado de Alhama Golf Resort is only 20 minutes from the new Corvera International Airport.