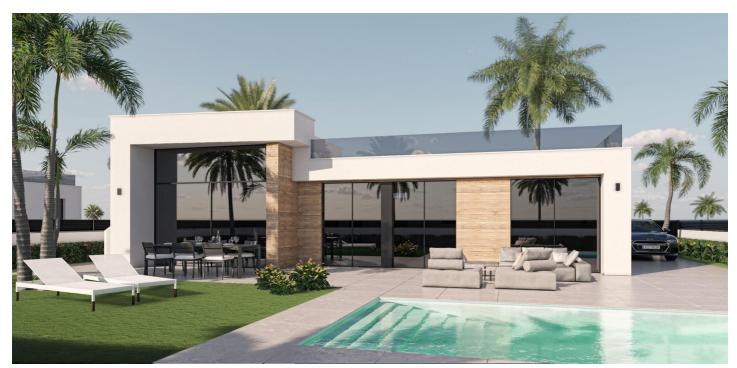

## Detached Villa for sale in Alhama de Murcia, Alhama de Murcia

305,000 €

Reference: N8029

Bedrooms: 3 Bathrooms: 2 Plot Size: 300m<sup>2</sup> Build Size: 100m<sup>2</sup>

Terrace: 64m<sup>2</sup>

## Bajo Guadalentín, Alhama de Murcia

NEW BUILD VILLAS IN CONDADO DE ALHAMA GOLF COURSE New build residential complex of villas in Condado de Alhama Golf Resort. Villas with 3 bedrooms, 2 bathrooms, open plan kitchen with living room, fitted wardrobes, terrace, private solarium and parking space in the garden. All villas include private swimming pool of 21 m2. INCLUDED in the price: - ALLOCATED PARKING SPACE in the private garden. - SOLARIUM with outside staircase. - BATHROOMS: the shower screens, vanities, mirrors and the LED lighting embedded in the false ceiling. - KITCHEN: the extractor fan, the LED lighting embedded in the ceiling. - AIR CONDITIONING pre-installed. - BUILT-IN CABINETS are lined. - ELECTRIC BLINDS. - AEROTHERMIA system. - WATER SOFTENER installation. - CHARGING POINT for ELECTRIC & HYBRID VEHICLE installation. - PRIVATE SWIMMING POOL. Located into the private enclosed golf resort of Condado de Alhama, between Alhama de Murcia and Mazarrón. Condado de Alhama Golf Resort is a fantastic Golf Resort with many facilities and services . A shopping centre, a sports centre, a variety of bars and restaurants, supermarkets and over 25 communal swimming pools and gardens. Condado de Alhama Golf Resort has its own Jack Nicklaus designed golf course and is only 15 minutes from the beautiful beaches of Bolnuevo and Mazarron. Mazarron has over 35 km of coastline, much of which is unspoilt coastline. Numerous beaches in the Bay of Mazarron have been awarded the Blue Flag for their quality. Condado de Alhama Golf Resort is only 20 minutes from the new Corvera International Airport.

## **Features:**

**Features** 

Garden

Useable Build Space: 93 Msq.

Solarium: Yes

Double Bedrooms: 3 Beach: 20000 Meters

Location: Rural, Urbanisation

Private Pool
Parking - Space
Terrace: 75 Msq.