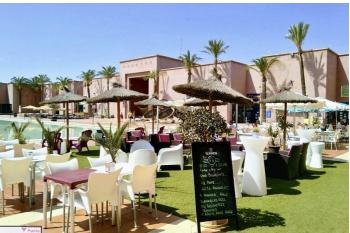

## Bajo Guadalentín, Alhama de Murcia

NEW BUILD VILLAS IN CONDADO DE ALHAMA GOLF COURSE New build residential complex of villas in Condado de Alhama Golf Resort. Villas with 3 bedrooms, 2 bathrooms, open plan kitchen with living room, fitted wardrobes, terrace, private solarium and parking space in the garden. All villas include private swimming pool of 21 m2. INCLUDED in the price: - ALLOCATED PARKING SPACE in the private garden. - SOLARIUM with outside staircase. - BATHROOMS: the shower screens, vanities, mirrors and the LED lighting embedded in the false ceiling. - KITCHEN: the extractor fan, the LED lighting embedded in the ceiling. - AIR CONDITIONING pre-installed. - BUILT-IN CABINETS are lined. - ELECTRIC BLINDS. - AEROTHERMIA system. - WATER SOFTENER installation. - CHARGING POINT for ELECTRIC & HYBRID VEHICLE installation. - PRIVATE SWIMMING POOL. Located into the private enclosed golf resort of Condado de Alhama, between Alhama de Murcia and Mazarrón. Condado de Alhama Golf Resort is a fantastic Golf Resort with many facilities and services . A shopping centre, a sports centre, a variety of bars and restaurants, supermarkets and over 25 communal swimming pools and gardens. Condado de Alhama Golf Resort has its own Jack Nicklaus designed golf course and is only 15 minutes from the beautiful beaches of Bolnuevo and Mazarron. Mazarron has over 35 km of coastline, much of which is unspoilt coastline. Numerous beaches in the Bay of Mazarron have been awarded the Blue Flag for their quality. Condado de Alhama Golf Resort is only 20 minutes from the new Corvera International Airport.