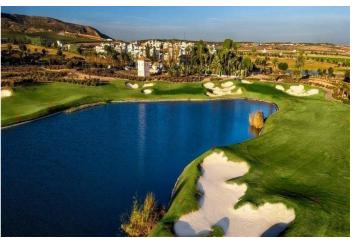

## Bajo Guadalentín, Alhama de Murcia

NEW BUILD VILLAS IN CONDADO DE ALHAMA GOLF COURSE New build residential complex of villas in Condado de Alhama Golf Resort. Villas with 3 bedrooms, 2 bathrooms, open plan kitchen with living room, fitted wardrobes, terrace, private solarium and parking space in the garden. All villas include private swimming pool of 21 m2. INCLUDED in the price: - ALLOCATED PARKING SPACE in the private garden. - SOLARIUM with outside staircase. - BATHROOMS: the shower screens, vanities, mirrors and the LED lighting embedded in the false ceiling. - KITCHEN: the extractor fan, the LED lighting embedded in the ceiling. - AIR CONDITIONING pre-installed. - BUILT-IN CABINETS are lined. - ELECTRIC BLINDS. - AEROTHERMIA system. - WATER SOFTENER installation. - CHARGING POINT for ELECTRIC & HYBRID VEHICLE installation. - PRIVATE SWIMMING POOL. Located into the private enclosed golf resort of Condado de Alhama, between Alhama de Murcia and Mazarrón. Condado de Alhama Golf Resort is a fantastic Golf Resort with many facilities and services . A shopping centre, a sports centre, a variety of bars and restaurants, supermarkets and over 25 communal swimming pools and gardens. Condado de Alhama Golf Resort has its own Jack Nicklaus designed golf course and is only 15 minutes from the beautiful beaches of Bolnuevo and Mazarron. Mazarron has over 35 km of coastline, much of which is unspoilt coastline. Numerous beaches in the Bay of Mazarron have been awarded the Blue Flag for their quality. Condado de Alhama Golf Resort is only 20 minutes from the new Corvera International Airport.