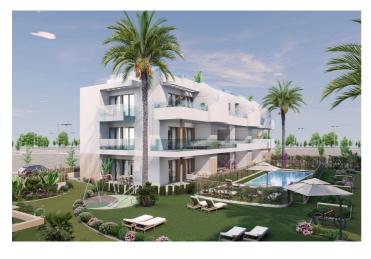

## NEW BUILD RESIDENTIAL COMPLEX IN PILAR DE LA HORADADA

New Build residential of apartments and penthouses with exceptional finishes in Pilar de la Horadada.

Ground floor apartments with private gardens, middle floor apartments with large terraces and top floor penthouses with private solariums.

All the terraces are south-facing.

Automatic gates in the residential, both for pedestrian access and vehicle access.

The building is surrounded by gardens, it will also have a communal swimming pool, parking inside the complex and each property has its own private storage room.