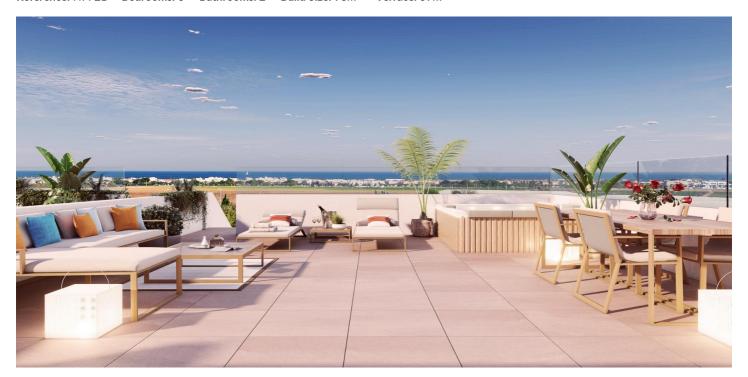

## NEW BUILD RESIDENTIAL COMPLEX IN PILAR DE LA HORADADA

New Build residential of apartments and penthouses with exceptional finishes in Pilar de la Horadada.

Ground floor apartments with private gardens, middle floor apartments with large terraces and top floor penthouses with private solariums.

All the terraces are south-facing.

Automatic gates in the residential, both for pedestrian access and vehicle access.

The building is surrounded by gardens, it will also have a communal swimming pool, parking inside the complex and each property has its own private storage room.

## **Features:**

Features

Useable Build Space: 83 Msq.

Solarium: Yes

Double Bedrooms: 3 Near Commercial Center

Near Bus Route Terrace: 59 Msq.

Location: Coastal, Urbanisation

Communal Pool Parking - Space