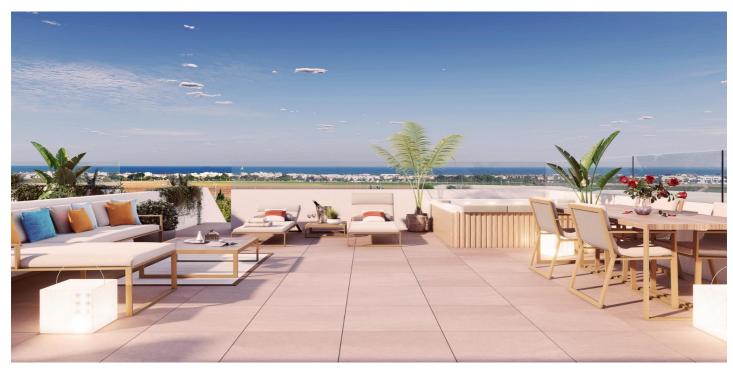

## Penthouse for sale in Pilar de la Horadada, Orihuela

Reference: N7720 Bedrooms: 2 Bathrooms: 2 Build Size: 65m<sup>2</sup> Terrace: 60m<sup>2</sup>

## Features:

Features Solarium: Yes Near Commercial Center Double Bedrooms: 2 Near Bus Route Useable Build Space: 59 Msq. Location: Coastal, Urbanisation **Communal Pool** Parking - Space Terrace: 60 Msq. Air Conditioning: Pre-Installed Gated Number of Parking Spaces: 1 Beach: 2000 Meters **Near Schools** Elevator/Lift