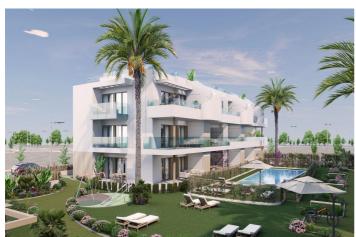

## Costa Blanca South, Pilar de la Horadada

NEW BUILD RESIDENTIAL COMPLEX IN PILAR DE LA HORADADA New Build residential of apartments and penthouses with exceptional finishes in Pilar de la Horadada. Ground floor apartments with private gardens, middle floor apartments with large terraces and top floor penthouses with private solariums. The kitchen is delivered fully furnished, leaving enough space for you to choose the appliances according to your preferences. Only noble materials have been used, such as interior carpentry made entirely of wood and exterior Climalit/aluminium windows, ideal both for their design and for the high thermal-acoustic level they have. All the terraces are south-facing. Automatic gates in the residential, both for pedestrian access and vehicle access. The building is surrounded by gardens, it will also have a communal swimming pool, parking inside the complex and each property has its own private storage room. In the vicinity of this residential complex you will find all the facilities of public transport, schools, supermarkets, shopping centres, golf courses and fantastic municipal parks with their children's playgrounds. Everything at your fingertips so that you can enjoy an excellent location. Pilar de la Horadada is a typical Spanish village in the most southern part of the Costa Blanca. The large main street has supermarkets, lots of shops, restaurants and bars and some lovely squares. The beautiful beaches of Torre de la Horadada and Mil Palmeras with fine sand promenade is just 5 minutes away. The airports of Corvera (Murcia) and Alicante are respectively 40 and 55 minutes away.