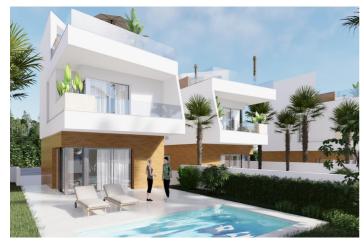

## Costa Blanca South, Pilar de la Horadada

NEW BUILD VILLAS IN PILAR DE LA HORADADA ON THE GOLF COURSE New Build residential consists of 6 exclusive villas with 3 bedrooms and 3 bathrooms located on the front line of the Lo Romero golf course and only a few minutes away from the nearest beach. In addition, each villa has its own plot with private swimming pool, parking space and terrace with solarium and summer kitchen. Pilar de la Horadada is the southernmost town and municipality on the Costa Blanca in the province of Alicante. The city is located on the border between the Comunidad Valenciana and the Murcia region. The town of Pilar de la Horadada is a typical Spanish town located just 2 km from the coast and the popular beaches of Torre de la Horadada. In the centre of Pilar de la Horadada you will find all amenities: shops, patisseries, banks, etc. along the main street 'Calle Mayor'. You will also experience a wonderful atmosphere near the local church on the 'Plaza de la Iglesia' where there are several cafes. In Pilar de la Horadada there is also a well-developed cycling and walking path network, and there is also a large offer of various sports activities. Lo Romero 18 hole golf course is just a short drive from town. The airports of Corvera (Murcia) and Alicante are respectively 40 and 55 minutes away.

## **Features:**

**Features Energy Rating** Garden В

Solarium: Yes

Double Bedrooms: 3 **Near Commercial Center** 

Location: Coastal, Urbanisation

**Private Pool** 

Near Golf / Golf Resort Property

Terrace: 142 Msq. Beach: 7000 Meters Parking - Space