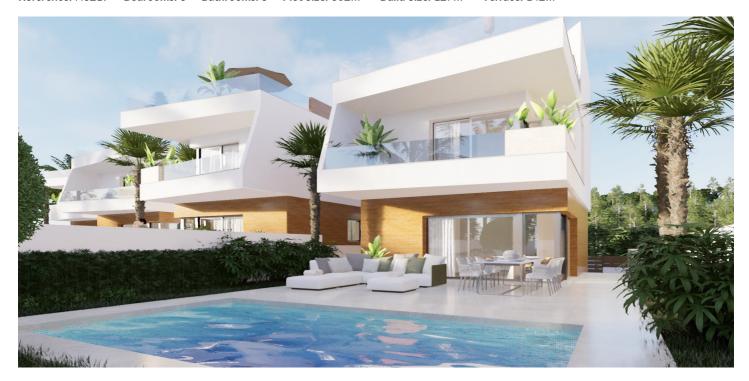

## Costa Blanca South, Pilar de la Horadada

NEW BUILD VILLAS IN PILAR DE LA HORADADA ON THE GOLF COURSE New Build residential consists of 6 exclusive villas with 3 bedrooms and 3 bathrooms located on the front line of the Lo Romero golf course and only a few minutes away from the nearest beach. In addition, each villa has its own plot with private swimming pool, parking space and terrace with solarium and summer kitchen. Pilar de la Horadada is the southernmost town and municipality on the Costa Blanca in the province of Alicante. The city is located on the border between the Comunidad Valenciana and the Murcia region. The town of Pilar de la Horadada is a typical Spanish town located just 2 km from the coast and the popular beaches of Torre de la Horadada. In the centre of Pilar de la Horadada you will find all amenities: shops, patisseries, banks, etc. along the main street 'Calle Mayor'. You will also experience a wonderful atmosphere near the local church on the 'Plaza de la Iglesia' where there are several cafes. In Pilar de la Horadada there is also a well-developed cycling and walking path network, and there is also a large offer of various sports activities. Lo Romero 18 hole golf course is just a short drive from town. The airports of Corvera (Murcia) and Alicante are respectively 40 and 55 minutes away.

## **Features:**

**Features Energy Rating** Garden В

Solarium: Yes

Double Bedrooms: 3 **Near Commercial Center** 

Location: Coastal, Urbanisation

**Private Pool** 

Near Golf / Golf Resort Property

Terrace: 142 Msq. Beach: 7000 Meters Parking - Space