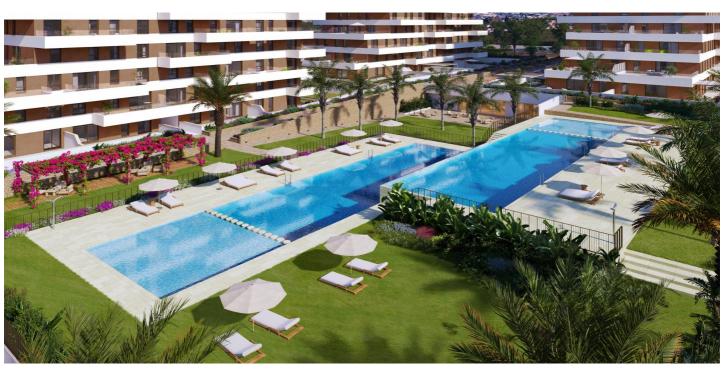

## Costa Blanca North, Villajoyosa

NEW BUILD RESIDENTIAL COMPLEX IN VILLAYOJOSA New Build residential complex of apartments in Villayojosa located just 450 meters from the sea. Modern Apartments with 2 and 3 bedrooms, open plan kitchen with living area, large terraces and a complete urbanisation that includes a social club, gym and swimming pool. Ground floor apartments have private garden. Close to your new home you will find shopping centres, hospital and all kinds of services just a few minutes away. Complex located just 2 km from the centre of Villajoyosa and 10 km from Benidorm. Your new home is located in an idyllic corner, Playa del Torres, a natural environment. A cove of crystal clear and calm waters, where the turquoise blue is the main protagonist. All properties has private parking space. Villajoyosa is a hidden pearl on the Spanish Costa Blanca. This colourful fishing village is located between Benidorm and El Campello, about 30 minutes by car from Alicante airport. In recent years, the idyllic town has become a sought-after location for second-home residents and tourists. Villajoyosa has a lot to offer, from the wide sandy beach to the narrow and colourful streets of the historic town centre. Today, more than thirty thousand people live in Villajoyosa and, above all, the colourful houses offer tons of inspiration for the many artists. Villajoyosa is also known for its delicious Valor chocolate factory museum.

## Features:

Features Gym Garden Near Commercial Center **Double Bedrooms: 2** Useable Build Space: 63 Msq. Location: Coastal, Urbanisation Terrace: 23 Msq. **Communal Pool** Parking - Space Beach: 450 Meters Air Conditioning: Pre-Installed Gated Number of Parking Spaces: 1 **Near Schools** Near Childrens Parks Elevator/Lift