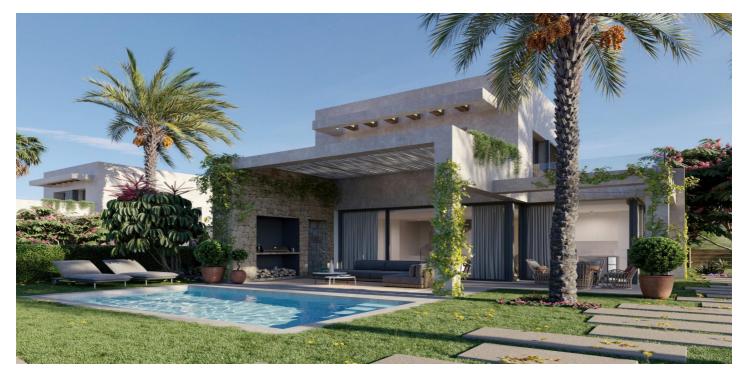

# Inland Almeria, Cuevas del Almanzora

STUNNING NEW LUXURY VILLAS IN DESERT SPRINGS RESORT This delightful 3 bedrooms villa is located within the quiet area of golf course, providing stunning views across the Championship golf course and mountain ranges beyond. The villa has large terraces and pergolas, whilst the interior offers a stylish contemporary home with modern appeal. Features include fully landscaped garden, ample terracing for alfresco dining, Air conditioning, double glazing, high quality fitted kitchen, white goods and bedroom wardrobes, and security fittings are standard throughout. Allocated underground parking. Built in an intimate and secure enclave, the villa shares beautiful individually landscaped communal gardens and swimming pools, with all the cost benefits implied. Villas located within Europes only International Award-Winning Family Resort and Championship Desert Golf Course. Desert Springs Resort is unique, situated in one of the most tranquil and sought-after enclaves on the Andalucía coast in Cuevas del Almanzora and Vera in Almería, providing Spain's finest selection of affordable luxury property, from apartments to townhouses and villas of all sizes, all built to our demanding specification. It is an award-winning golf, sports & leisure retreat set amongst rocky outcrops and emerald green fairways, nestled within a luxury estate. The resort is surrounded by undisturbed nature and boasts spectacular views of landmark mountain ranges and the Mediterranean.

# Features:

Features Garden Solarium: Yes Double Bedrooms: 3 Beach: 5000 Meters Near Golf / Golf Resort Property Communal Pool Useable Build Space: 100 Msq. Parking - Space Location: Urbanisation Gated Number of Parking Spaces: 1 Near Schools Terrace: 72 Msq. CO2 Emission Rating B