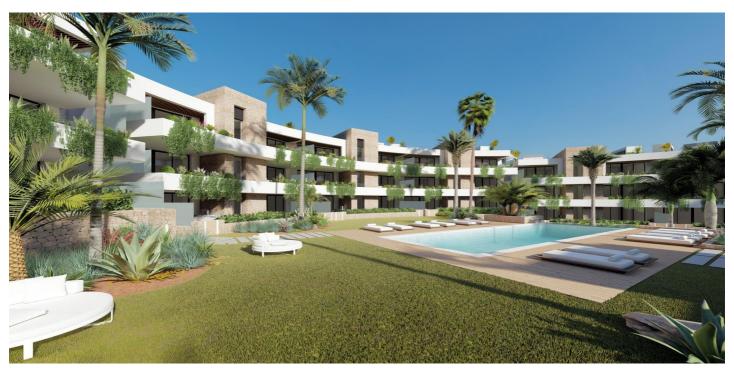

## Costa Calida, La Manga Golf Club

NEW BUILD RESIDENTIAL COMPLEX IN LA MANGA CLUB RESORT New Build exclusive residential of 42 apartments ideal for personal use or investment in on of the famous La Manga Club Resorts. These modern, light-filled residences afford stunning views of the Mar Menor, and their spacious terraces and the community pool let you enjoy the Mediterranean sun to the fullest. These are the last central development of new-build homes at La Manga Club, just a 5-minute walk from all the shops and restaurants. Sports rights are included and each home include a storage facility. One leaf internal doors of 210x82,5x4 cm., of MDF board, pre-lacquered in white, with horizontal slots every 50 cm. Prefabricated imbedded cabinet with sliding doors, of MDF board panelling, pre-lacquered in white. In bathrooms, tiling with porcelain stoneware, size 60 x 30 cm, set on a supporting surface of laminated plasterboard interior wall. In kitchens, tiling with porcelain stoneware tiles, size 60 x 30 cm, set on a supporting surface of laminated plasterboard interior wall. Aerothermal heating system, air conditioning and sanitary hot water. High efficiency fan coils. DOUBLE FLOW mechanically controlled ventilation. Armoured entry door block. White finish. Security Class 3. Folding metallic gate for vehicle access. Manual opening one-sided metallic gate for pedestrian access. La Manga Club is one of Europe's leading sport and leisure resorts. Bordered by natural parks and unspoilt beaches, its privileged location boasts exclusive holiday and residential accommodation on the Spanish Mediterranean coast. Founded in 1972, La Manga Club is a warm, safe, and vibrant community that has long attracted families and golf lovers with its diverse and outstanding leisure offer. La Manga Club enjoys excellent air connections. The local airports of Corvera (only 50 km away) and Alicante (less than 100 km away) offer regular flights to the rest of Europe, making it easy to arrive and depart from the resort.